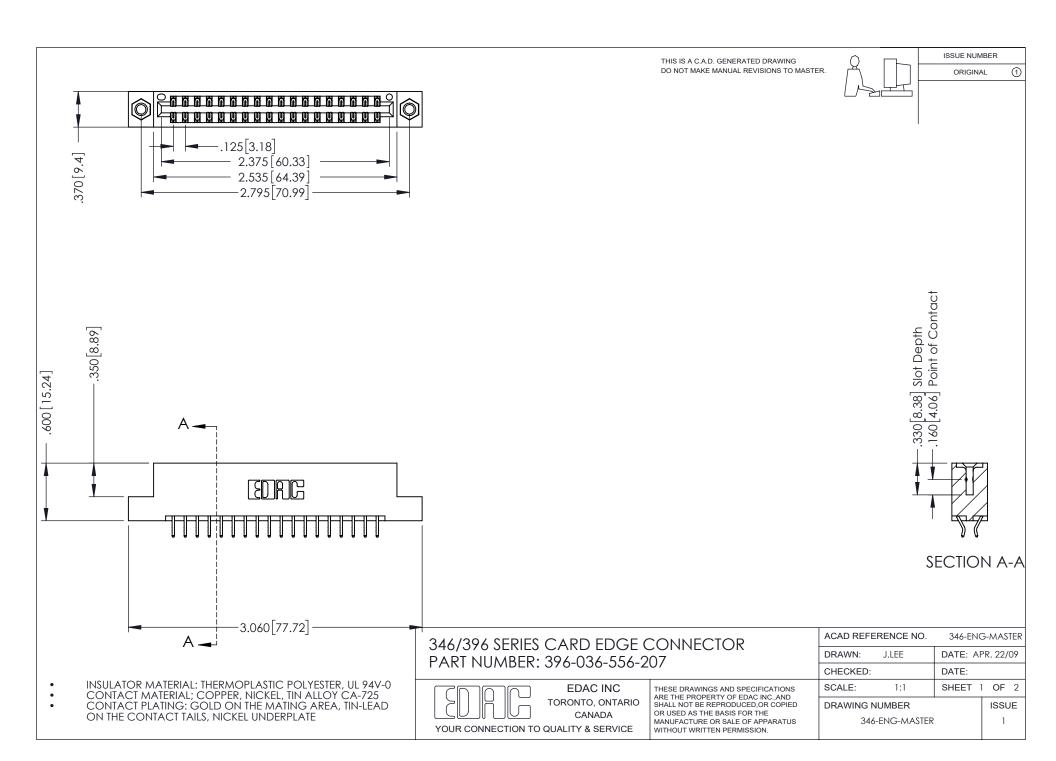

## **Contact Code 556**

INSULATOR MATERIAL: THERMOPLASTIC POLYESTER, UL 94V-0 CONTACT MATERIAL; COPPER, NICKEL, TIN ALLOY CA-725 CONTACT PLATING: GOLD ON THE MATING AREA, TIN-LEAD

ON THE CONTACT TAILS, NICKEL UNDERPLATE

## 346/396 SERIES CARD EDGE CONNECTOR CONTACT CODE 555,556,558,559,560 DIMENSIONS

YOUR CONNECTION TO QUALITY & SERVICE

**EDAC INC** TORONTO, ONTARIO CANADA

THESE DRAWINGS AND SPECIFICATIONS ARE THE PROPERTY OF EDAC INC.,AND SHALL NOT BE REPRODUCED, OR COPIED OR USED AS THE BASIS FOR THE MANUFACTURE OR SALE OF APPARATUS WITHOUT WRITTEN PERMISSION.