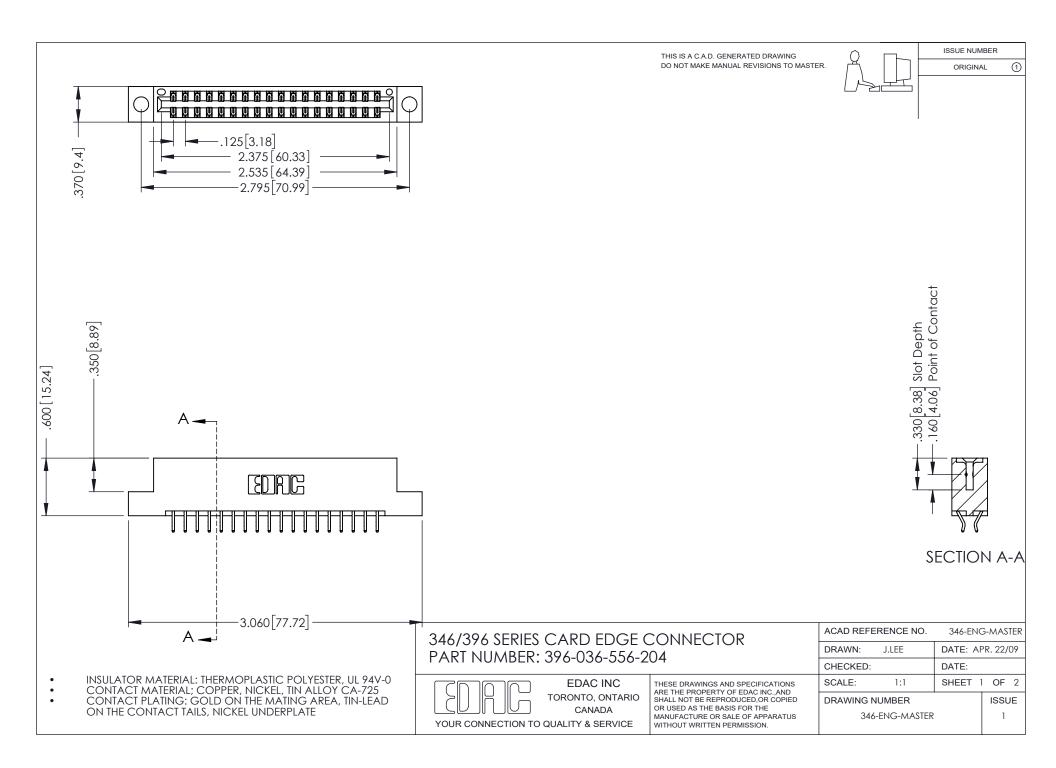

## **Contact Code 556**

INSULATOR MATERIAL: THERMOPLASTIC POLYESTER, UL 94V-0 CONTACT MATERIAL; COPPER, NICKEL, TIN ALLOY CA-725 CONTACT PLATING: GOLD ON THE MATING AREA, TIN-LEAD

ON THE CONTACT TAILS, NICKEL UNDERPLATE