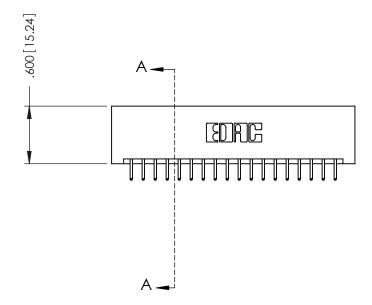

346/396 SERIES CARD EDGE CONNECTOR PART NUMBER: 396-036-556-201

YOUR CONNECTION TO QUALITY & SERVICE

**EDAC INC** TORONTO, ONTARIO CANADA

THESE DRAWINGS AND SPECIFICATIONS ARE THE PROPERTY OF EDAC INC.,AND SHALL NOT BE REPRODUCED, OR COPIED OR USED AS THE BASIS FOR THE MANUFACTURE OR SALE OF APPARATUS WITHOUT WRITTEN PERMISSION.

| ACAD REFERENCE NO. | 346-ENG-MASTER   |
|--------------------|------------------|
| DRAWN: J.LEE       | DATE: APR. 22/09 |
| CHECKED:           | DATE:            |
| SCALE: 1:1         | SHEET 1 OF 2     |
| DRAWING NUMBER     | ISSUE            |

346-ENG-MASTER

**SECTION A-A** 

ORIGINAL 1

ISSUE NUMBER

.120[3.05] .095[2.41] .170 [4.33] .245 [6.22] .125(3.18) to .210(5.33) .125(3.18) to .210(5.33) Outside Tails **Outside Tails** .045(1.14) to .060(1.52) .125(3.18) to .210(5.33) Between Tails Outside Tails