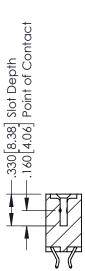

346-ENG-MASTER

**SECTION A-A** 

ORIGINAL 1

ISSUE NUMBER

.120[3.05] .095[2.41] .170 [4.33] .245 [6.22] .125(3.18) to .210(5.33) .125(3.18) to .210(5.33) Outside Tails **Outside Tails** .045(1.14) to .060(1.52) .125(3.18) to .210(5.33) Between Tails Outside Tails