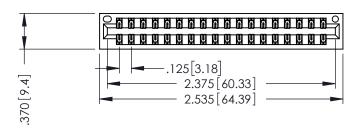

346/396 SERIES CARD EDGE CONNECTOR PART NUMBER: 396-036-556-201

YOUR CONNECTION TO QUALITY & SERVICE

**EDAC INC** TORONTO, ONTARIO CANADA

THESE DRAWINGS AND SPECIFICATIONS ARE THE PROPERTY OF EDAC INC.,AND SHALL NOT BE REPRODUCED, OR COPIED OR USED AS THE BASIS FOR THE MANUFACTURE OR SALE OF APPARATUS WITHOUT WRITTEN PERMISSION.

| ACAD REFERENCE NO. | 346-ENG-MASTER   |
|--------------------|------------------|
| DRAWN: J.LEE       | DATE: APR. 22/09 |
| CHECKED:           | DATE:            |
| SCALE: 1:1         | SHEET 1 OF 2     |
| DRAWING NUMBER     | ISSUE            |