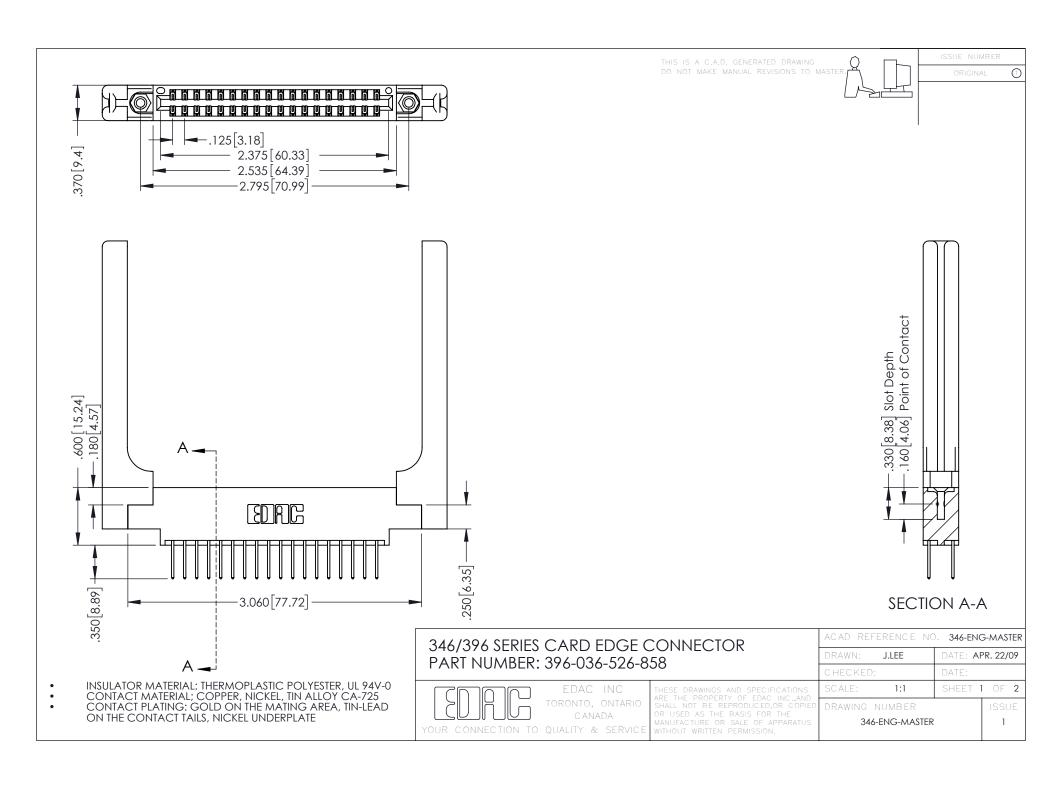

**Contact Code 555** 

**Contact Code 556** 

INSULATOR MATERIAL: THERMOPLASTIC POLYESTER, UL 94V-0 CONTACT MATERIAL; COPPER, NICKEL, TIN ALLOY CA-725 CONTACT PLATING: GOLD ON THE MATING AREA, TIN-LEAD

ON THE CONTACT TAILS, NICKEL UNDERPLATE

## 346/396 SERIES CARD EDGE CONNECTOR CONTACT CODE 555,556,558,559,560 DIMENSIONS

YOUR CONNECTION TO QUALITY & SERVICE

|   | ACAD REFERENCE NO. 346-ENG-MASTER |                  |
|---|-----------------------------------|------------------|
|   | DRAWN: J.LEE                      | DATE: APR. 22/09 |
|   | CHECKED:                          | DATE:            |
|   | SCALE: 1:1                        | SHEET 2 OF 2     |
| D | DRAWING NUMBER                    | ISSUE            |

346-ENG-MASTER