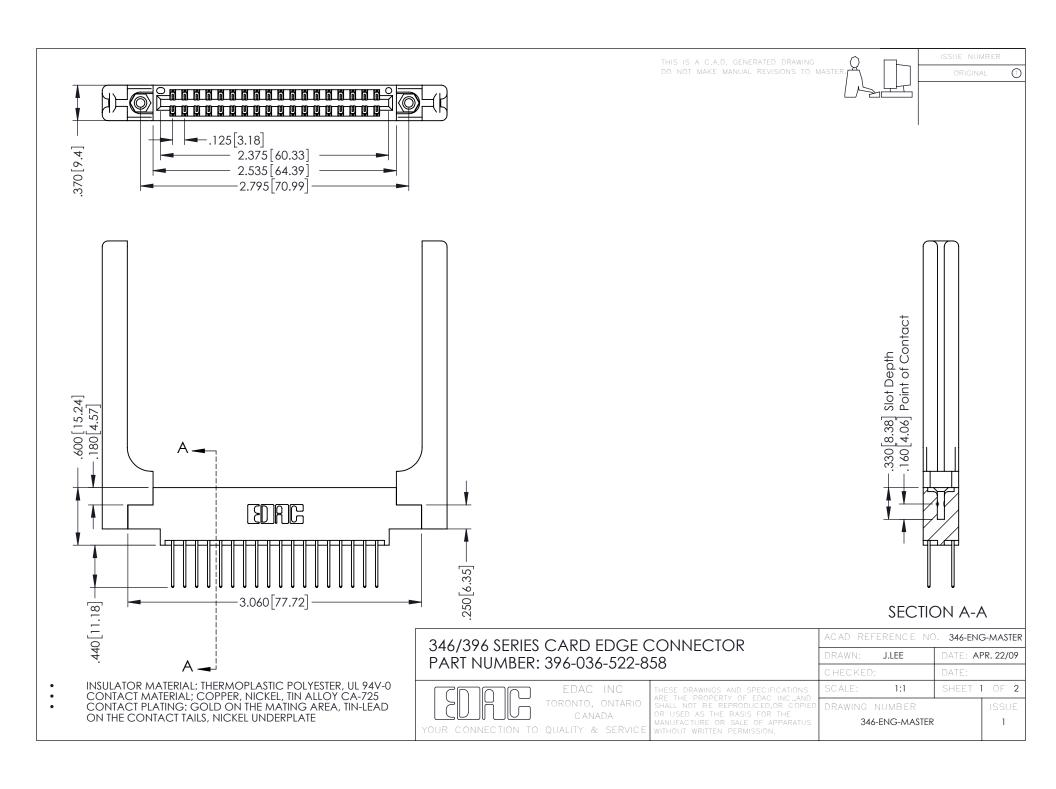

**Contact Code 555** 

**Contact Code 556** 

INSULATOR MATERIAL: THERMOPLASTIC POLYESTER, UL 94V-0 CONTACT MATERIAL; COPPER, NICKEL, TIN ALLOY CA-725 CONTACT PLATING: GOLD ON THE MATING AREA, TIN-LEAD

ON THE CONTACT TAILS, NICKEL UNDERPLATE