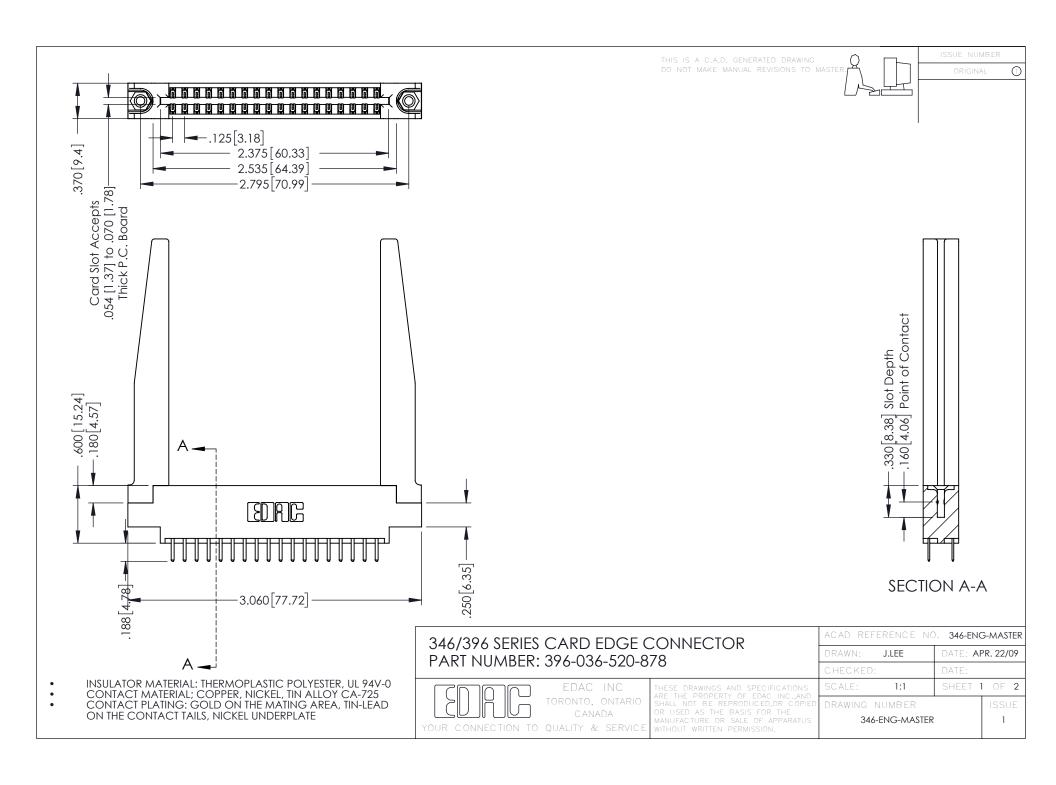

**Contact Code 555** 

**Contact Code 556** 

INSULATOR MATERIAL: THERMOPLASTIC POLYESTER, UL 94V-0 CONTACT MATERIAL; COPPER, NICKEL, TIN ALLOY CA-725 CONTACT PLATING: GOLD ON THE MATING AREA, TIN-LEAD

ON THE CONTACT TAILS, NICKEL UNDERPLATE

## 346/396 SERIES CARD EDGE CONNECTOR CONTACT CODE 555,556,558,559,560 DIMENSIONS

YOUR CONNECTION TO QUALITY & SERVICE

|   | ACAD REFERENCE NO. 346-ENG-MASTER |                  |
|---|-----------------------------------|------------------|
|   | DRAWN: J.LEE                      | DATE: APR. 22/09 |
|   | CHECKED:                          | DATE:            |
|   | SCALE: 1:1                        | SHEET 2 OF 2     |
| D | DRAWING NUMBER                    | ISSUE            |

346-ENG-MASTER