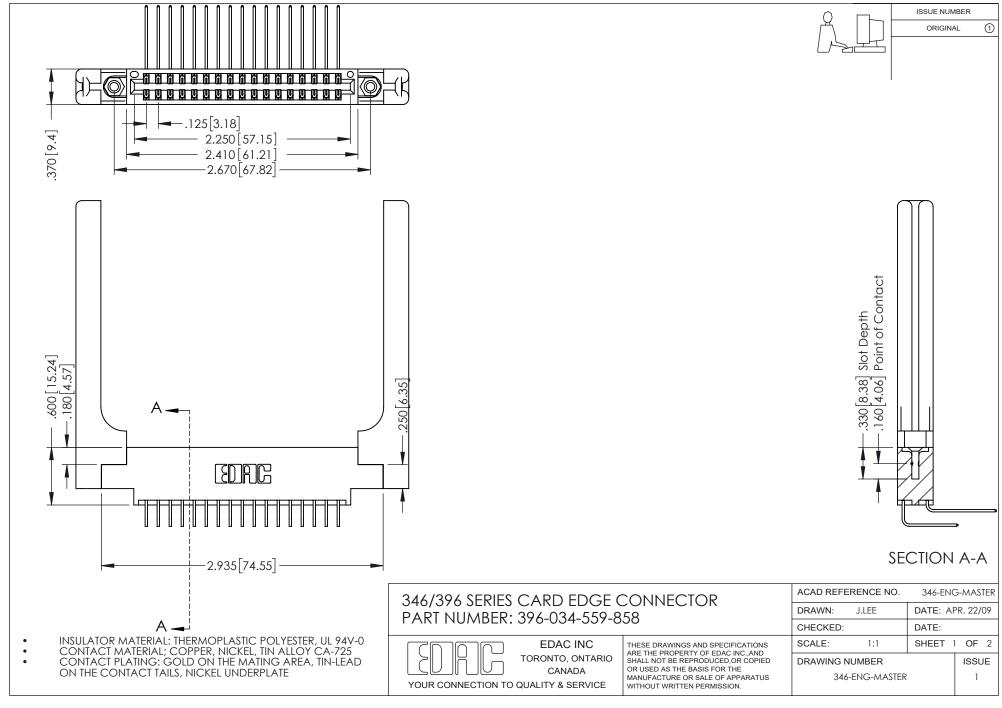

## **Contact Code 556**

INSULATOR MATERIAL: THERMOPLASTIC POLYESTER, UL 94V-0 CONTACT MATERIAL; COPPER, NICKEL, TIN ALLOY CA-725 CONTACT PLATING: GOLD ON THE MATING AREA, TIN-LEAD

ON THE CONTACT TAILS, NICKEL UNDERPLATE

## 346/396 SERIES CARD EDGE CONNECTOR CONTACT CODE 555,556,558,559,560 DIMENSIONS

YOUR CONNECTION TO QUALITY & SERVICE

**EDAC INC** TORONTO, ONTARIO CANADA

THESE DRAWINGS AND SPECIFICATIONS ARE THE PROPERTY OF EDAC INC.,AND SHALL NOT BE REPRODUCED, OR COPIED OR USED AS THE BASIS FOR THE MANUFACTURE OR SALE OF APPARATUS WITHOUT WRITTEN PERMISSION.