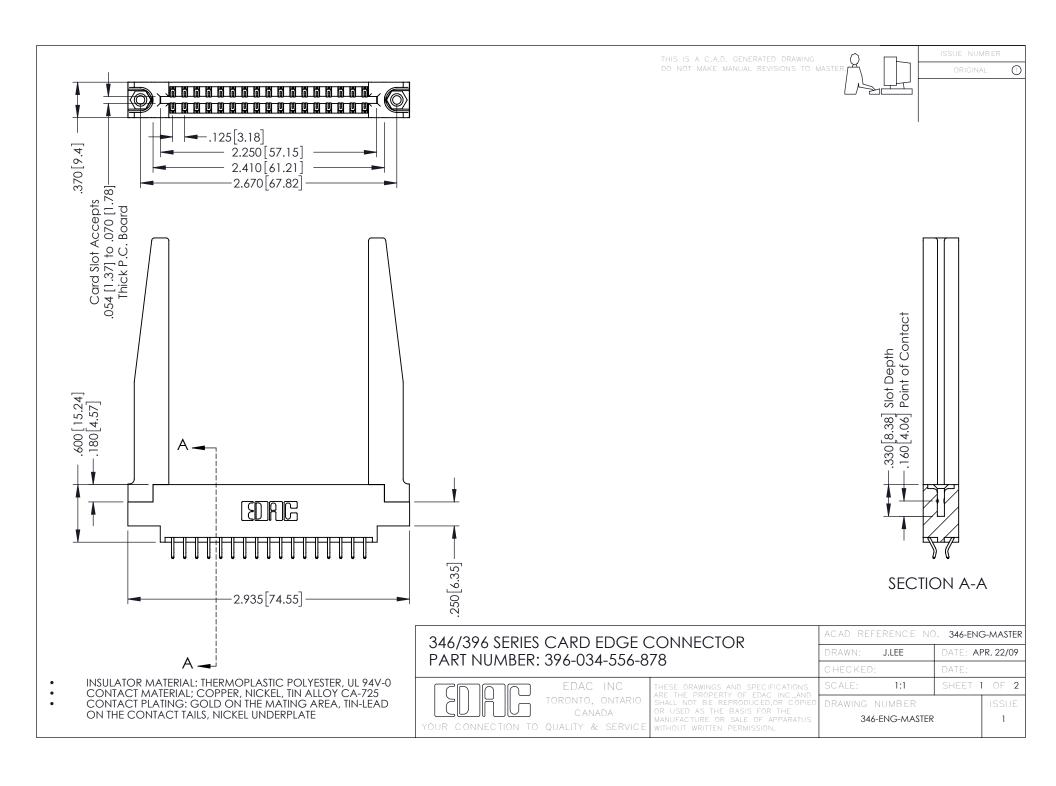

**Contact Code 555** 

**Contact Code 556** 

INSULATOR MATERIAL: THERMOPLASTIC POLYESTER, UL 94V-0 CONTACT MATERIAL; COPPER, NICKEL, TIN ALLOY CA-725 CONTACT PLATING: GOLD ON THE MATING AREA, TIN-LEAD

ON THE CONTACT TAILS, NICKEL UNDERPLATE

## 346/396 SERIES CARD EDGE CONNECTOR CONTACT CODE 555,556,558,559,560 DIMENSIONS

YOUR CONNECTION TO QUALITY & SERVICE

|   | ACAD REFERENCE NO. 346-ENG-MASTER |                  |
|---|-----------------------------------|------------------|
|   | DRAWN: J.LEE                      | DATE: APR. 22/09 |
|   | CHECKED:                          | DATE:            |
|   | SCALE: 1:1                        | SHEET 2 OF 2     |
| D | DRAWING NUMBER                    | ISSUE            |

346-ENG-MASTER