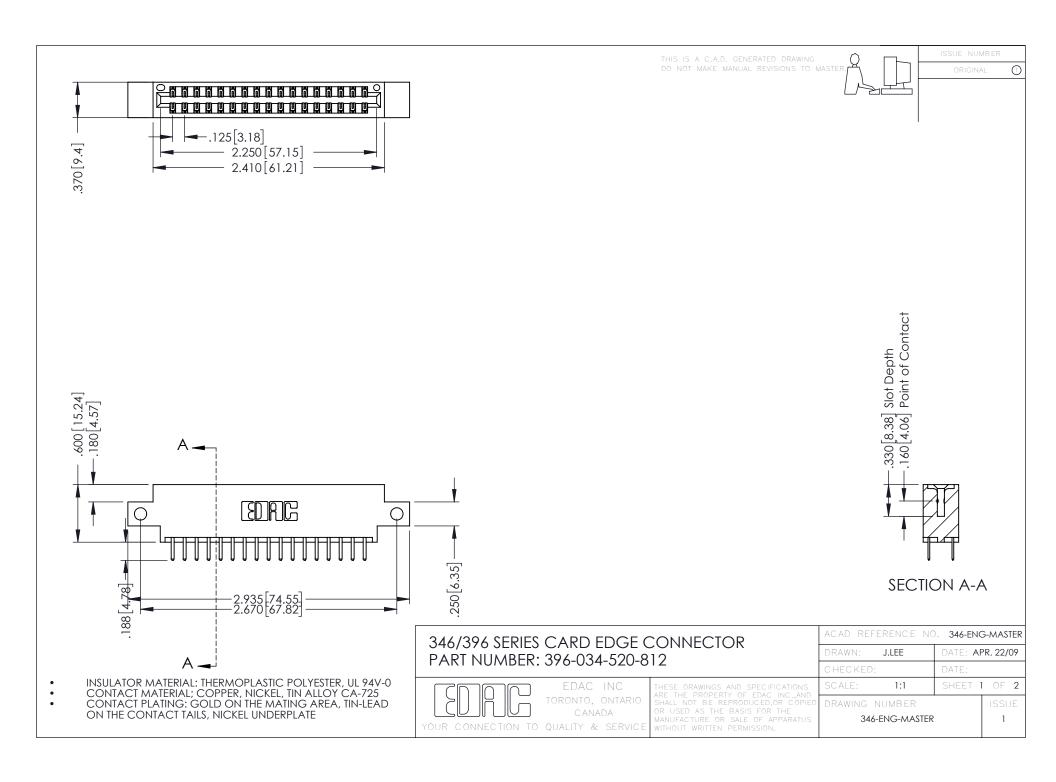

**Contact Code 555** 

**Contact Code 556** 

INSULATOR MATERIAL: THERMOPLASTIC POLYESTER, UL 94V-0 CONTACT MATERIAL; COPPER, NICKEL, TIN ALLOY CA-725 CONTACT PLATING: GOLD ON THE MATING AREA, TIN-LEAD

ON THE CONTACT TAILS, NICKEL UNDERPLATE

## 346/396 SERIES CARD EDGE CONNECTOR CONTACT CODE 555,556,558,559,560 DIMENSIONS

YOUR CONNECTION TO QUALITY & SERVICE

|   | ACAD REFERENCE NO. 346-ENG-MASTER |                  |
|---|-----------------------------------|------------------|
|   | DRAWN: J.LEE                      | DATE: APR. 22/09 |
|   | CHECKED:                          | DATE:            |
|   | SCALE: 1:1                        | SHEET 2 OF 2     |
| D | DRAWING NUMBER                    | ISSUE            |

346-ENG-MASTER