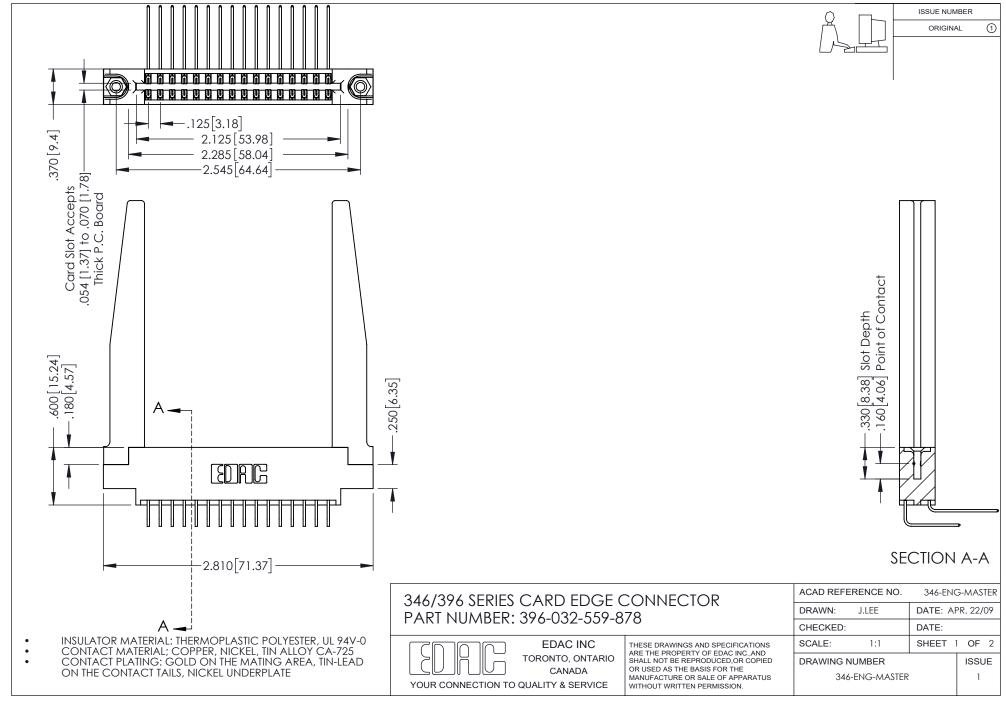

## **Contact Code 556**

INSULATOR MATERIAL: THERMOPLASTIC POLYESTER, UL 94V-0 CONTACT MATERIAL; COPPER, NICKEL, TIN ALLOY CA-725 CONTACT PLATING: GOLD ON THE MATING AREA, TIN-LEAD

ON THE CONTACT TAILS, NICKEL UNDERPLATE

## 346/396 SERIES CARD EDGE CONNECTOR CONTACT CODE 555,556,558,559,560 DIMENSIONS

YOUR CONNECTION TO QUALITY & SERVICE

**EDAC INC** TORONTO, ONTARIO CANADA

THESE DRAWINGS AND SPECIFICATIONS ARE THE PROPERTY OF EDAC INC.,AND SHALL NOT BE REPRODUCED, OR COPIED OR USED AS THE BASIS FOR THE MANUFACTURE OR SALE OF APPARATUS WITHOUT WRITTEN PERMISSION.