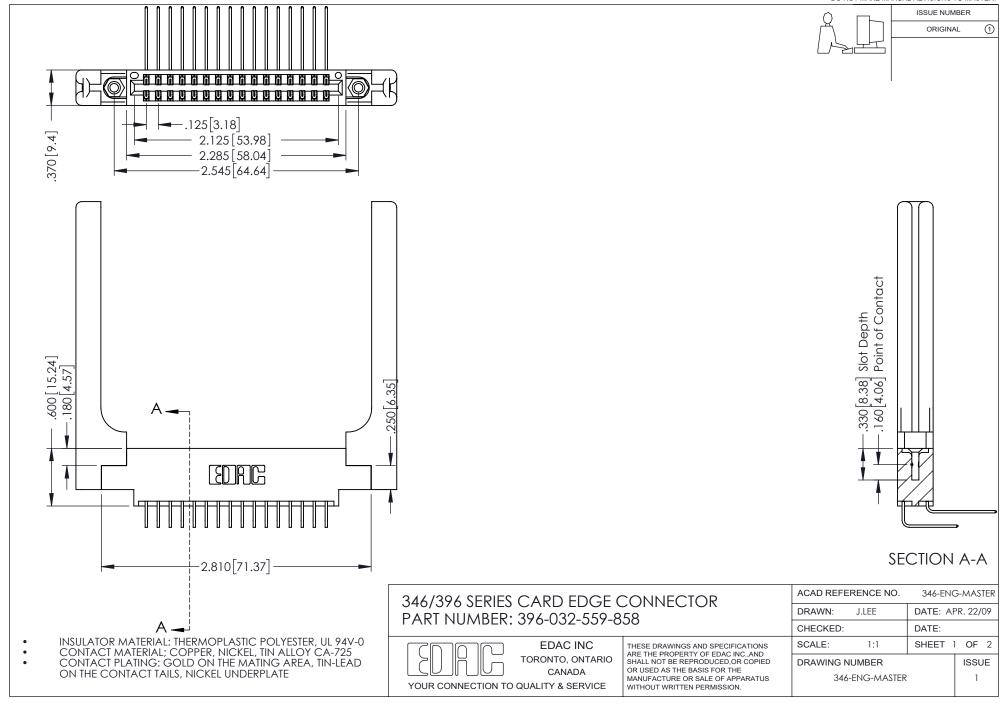

## **Contact Code 556**

INSULATOR MATERIAL: THERMOPLASTIC POLYESTER, UL 94V-0 CONTACT MATERIAL; COPPER, NICKEL, TIN ALLOY CA-725 CONTACT PLATING: GOLD ON THE MATING AREA, TIN-LEAD

ON THE CONTACT TAILS, NICKEL UNDERPLATE

## 346/396 SERIES CARD EDGE CONNECTOR CONTACT CODE 555,556,558,559,560 DIMENSIONS

YOUR CONNECTION TO QUALITY & SERVICE

**EDAC INC** TORONTO, ONTARIO CANADA

THESE DRAWINGS AND SPECIFICATIONS ARE THE PROPERTY OF EDAC INC.,AND SHALL NOT BE REPRODUCED, OR COPIED OR USED AS THE BASIS FOR THE MANUFACTURE OR SALE OF APPARATUS WITHOUT WRITTEN PERMISSION.