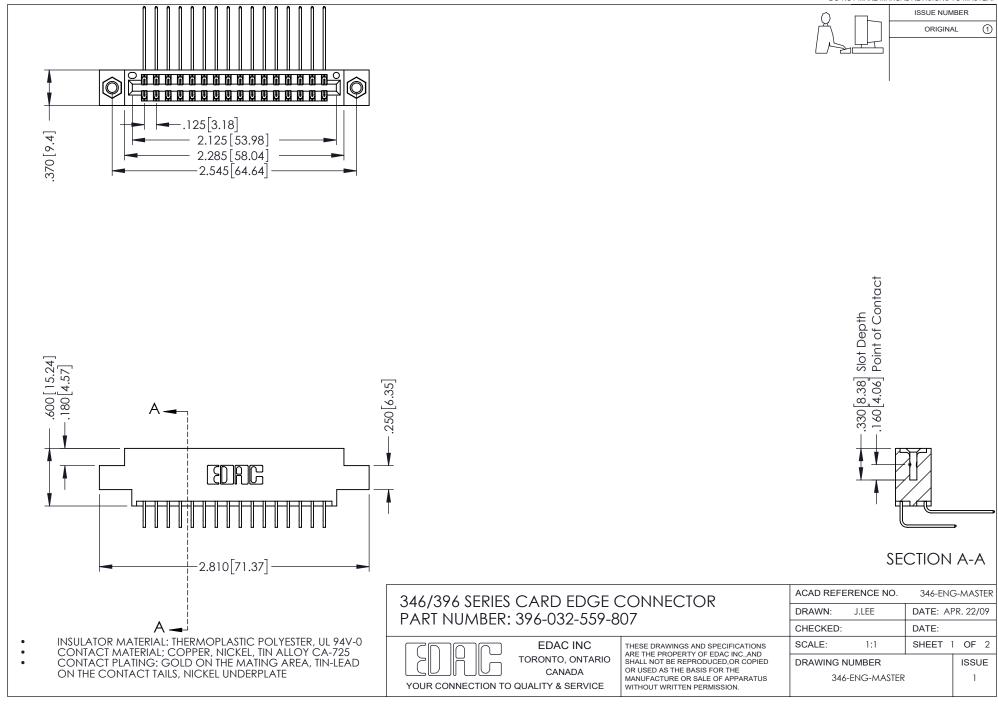

ISSUE NUMBER ORIGINAL 1

## **Contact Code 556**

INSULATOR MATERIAL: THERMOPLASTIC POLYESTER, UL 94V-0 CONTACT MATERIAL; COPPER, NICKEL, TIN ALLOY CA-725 CONTACT PLATING: GOLD ON THE MATING AREA, TIN-LEAD

ON THE CONTACT TAILS, NICKEL UNDERPLATE

## 346/396 SERIES CARD EDGE CONNECTOR CONTACT CODE 555,556,558,559,560 DIMENSIONS

YOUR CONNECTION TO QUALITY & SERVICE

**EDAC INC** TORONTO, ONTARIO CANADA

THESE DRAWINGS AND SPECIFICATIONS ARE THE PROPERTY OF EDAC INC.,AND SHALL NOT BE REPRODUCED, OR COPIED OR USED AS THE BASIS FOR THE MANUFACTURE OR SALE OF APPARATUS WITHOUT WRITTEN PERMISSION.

|  | ACAD REFERENCE NO. | 346-ENG-MASTER   |
|--|--------------------|------------------|
|  | DRAWN: J.LEE       | DATE: APR. 22/09 |
|  | CHECKED:           | DATE:            |
|  | SCALE: 1:1         | SHEET 2 OF 2     |
|  | DRAWING NUMBER     | ISSUE            |
|  | 346-ENG-MASTER     | 1                |