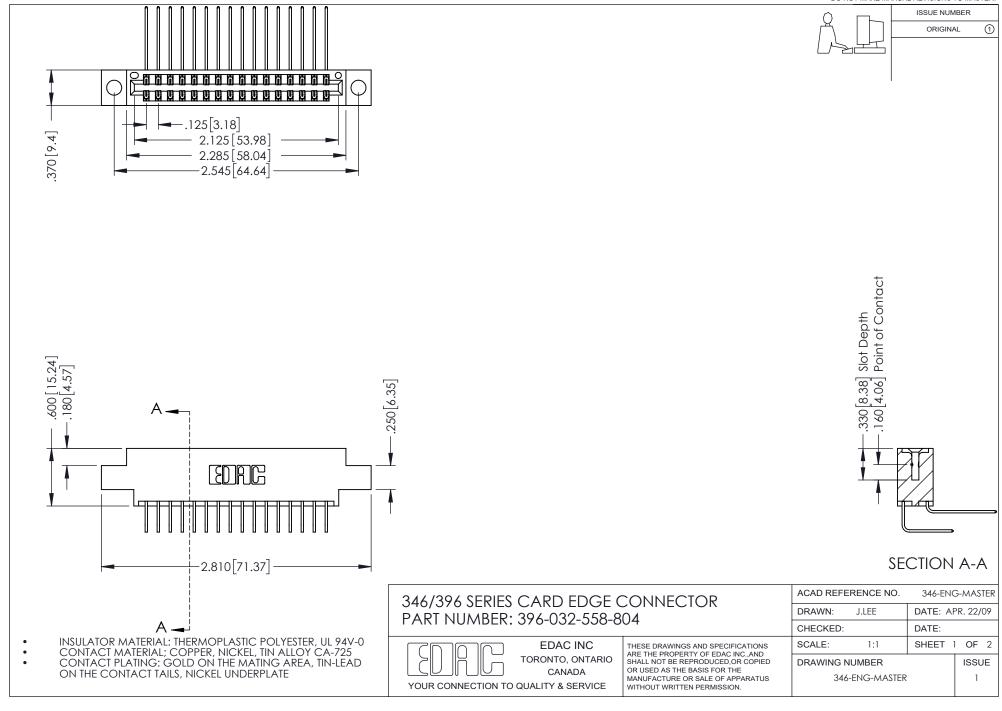

## **Contact Code 556**

INSULATOR MATERIAL: THERMOPLASTIC POLYESTER, UL 94V-0 CONTACT MATERIAL; COPPER, NICKEL, TIN ALLOY CA-725 CONTACT PLATING: GOLD ON THE MATING AREA, TIN-LEAD

ON THE CONTACT TAILS, NICKEL UNDERPLATE

## 346/396 SERIES CARD EDGE CONNECTOR CONTACT CODE 555,556,558,559,560 DIMENSIONS

YOUR CONNECTION TO QUALITY & SERVICE

**EDAC INC** TORONTO, ONTARIO CANADA

THESE DRAWINGS AND SPECIFICATIONS ARE THE PROPERTY OF EDAC INC.,AND SHALL NOT BE REPRODUCED, OR COPIED OR USED AS THE BASIS FOR THE MANUFACTURE OR SALE OF APPARATUS WITHOUT WRITTEN PERMISSION.