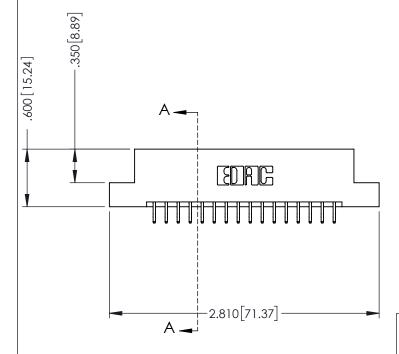

## **Contact Code 555**

## **Contact Code 556**

INSULATOR MATERIAL: THERMOPLASTIC POLYESTER, UL 94V-0 CONTACT MATERIAL; COPPER, NICKEL, TIN ALLOY CA-725 CONTACT PLATING: GOLD ON THE MATING AREA, TIN-LEAD

ON THE CONTACT TAILS, NICKEL UNDERPLATE

## 346/396 SERIES CARD EDGE CONNECTOR CONTACT CODE 555,556,558,559,560 DIMENSIONS

YOUR CONNECTION TO QUALITY & SERVICE

**EDAC INC** TORONTO, ONTARIO CANADA

THESE DRAWINGS AND SPECIFICATIONS ARE THE PROPERTY OF EDAC INC.,AND SHALL NOT BE REPRODUCED, OR COPIED OR USED AS THE BASIS FOR THE MANUFACTURE OR SALE OF APPARATUS WITHOUT WRITTEN PERMISSION.

|   | ACAD REFERENCE NO. | 346-ENG-MASTER   |
|---|--------------------|------------------|
|   | DRAWN: J.LEE       | DATE: APR. 22/09 |
| • | CHECKED:           | DATE:            |
|   | SCALE: 1:1         | SHEET 2 OF 2     |
|   | DRAWING NUMBER     | ISSUE            |
|   | 346-ENG-MASTER     | 1                |