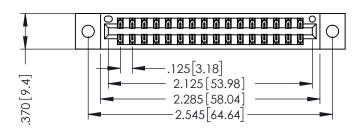

346/396 SERIES CARD EDGE CONNECTOR PART NUMBER: 396-032-556-202

YOUR CONNECTION TO QUALITY & SERVICE

**EDAC INC** TORONTO, ONTARIO CANADA

THESE DRAWINGS AND SPECIFICATIONS ARE THE PROPERTY OF EDAC INC.,AND SHALL NOT BE REPRODUCED, OR COPIED OR USED AS THE BASIS FOR THE MANUFACTURE OR SALE OF APPARATUS WITHOUT WRITTEN PERMISSION.

| ACAD REFERENCE NO. | 346-ENG-MASTER   |
|--------------------|------------------|
| DRAWN: J.LEE       | DATE: APR. 22/09 |
| CHECKED:           | DATE:            |
| SCALE: 1:1         | SHEET 1 OF 2     |
| DRAWING NUMBER     | ISSUE            |