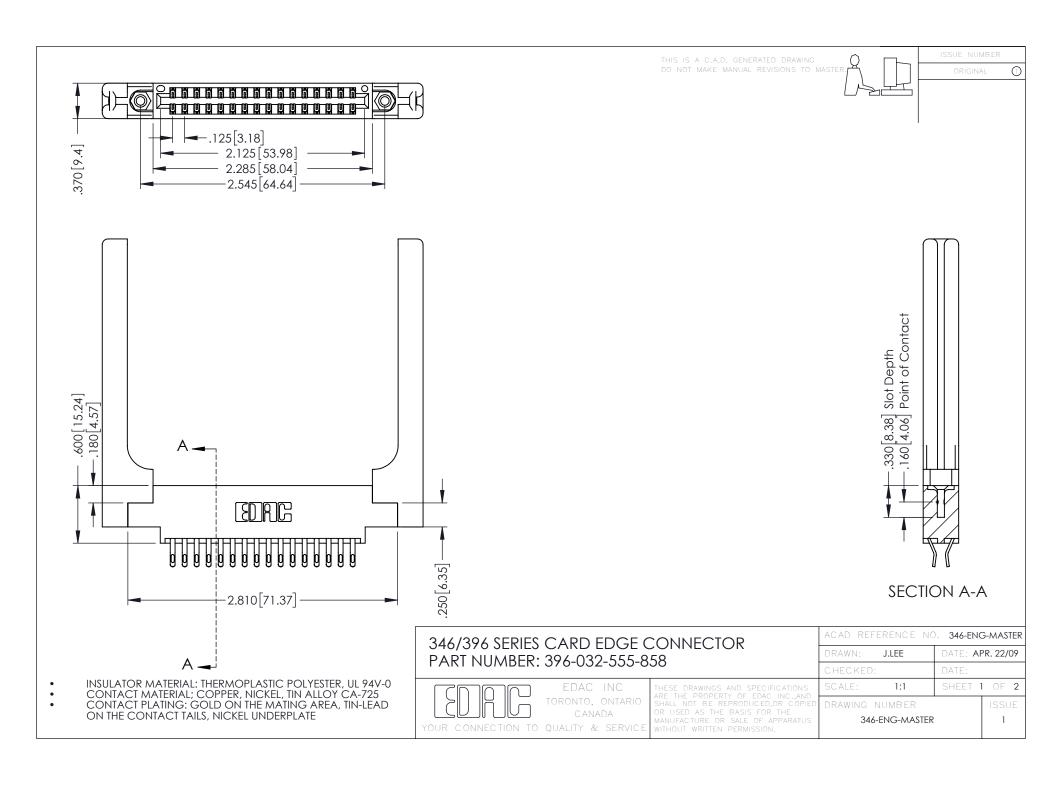

**Contact Code 555** 

**Contact Code 556** 

INSULATOR MATERIAL: THERMOPLASTIC POLYESTER, UL 94V-0 CONTACT MATERIAL; COPPER, NICKEL, TIN ALLOY CA-725 CONTACT PLATING: GOLD ON THE MATING AREA, TIN-LEAD

ON THE CONTACT TAILS, NICKEL UNDERPLATE

## 346/396 SERIES CARD EDGE CONNECTOR CONTACT CODE 555,556,558,559,560 DIMENSIONS

YOUR CONNECTION TO QUALITY & SERVICE

|   | ACAD REFERENCE NO. 346-ENG-MASTER |                  |
|---|-----------------------------------|------------------|
|   | DRAWN: J.LEE                      | DATE: APR. 22/09 |
|   | CHECKED:                          | DATE:            |
|   | SCALE: 1:1                        | SHEET 2 OF 2     |
| D | DRAWING NUMBER                    | ISSUE            |

346-ENG-MASTER