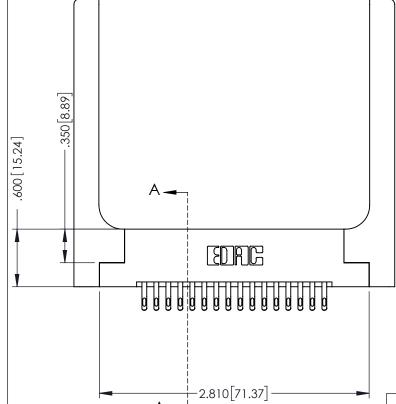

Slot Depth Point of Contact .330[8.38] : .160[4.06] |

**SECTION A-A** 

ISSUE NUMBER ORIGINAL 1

## **Contact Code 555**