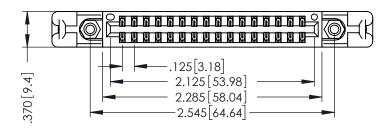

THIS IS A C.A.D. GENERATED DRAWING DO NOT MAKE MANUAL REVISIONS TO MASTER.

ISSUE NUMBER

ORIGINAL

1

346/396 SERIES CARD EDGE CONNECTOR PART NUMBER: 396-032-555-258

YOUR CONNECTION TO QUALITY & SERVICE

**EDAC INC** TORONTO, ONTARIO CANADA

THESE DRAWINGS AND SPECIFICATIONS ARE THE PROPERTY OF EDAC INC.,AND SHALL NOT BE REPRODUCED, OR COPIED OR USED AS THE BASIS FOR THE MANUFACTURE OR SALE OF APPARATUS WITHOUT WRITTEN PERMISSION.

| ACAD REFERENCE NO. | 346-ENG-MASTER   |
|--------------------|------------------|
| DRAWN: J.LEE       | DATE: APR. 22/09 |
| CHECKED:           | DATE:            |
| SCALE: 1:1         | SHEET 1 OF 2     |
| DRAWING NUMBER     | ISSUE            |