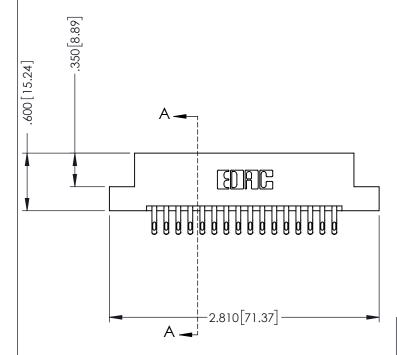

## **Contact Code 555**

## 346/396 SERIES CARD EDGE CONNECTOR CONTACT CODE 555,556,558,559,560 DIMENSIONS

YOUR CONNECTION TO QUALITY & SERVICE

**EDAC INC** TORONTO, ONTARIO CANADA

THESE DRAWINGS AND SPECIFICATIONS ARE THE PROPERTY OF EDAC INC.,AND SHALL NOT BE REPRODUCED, OR COPIED OR USED AS THE BASIS FOR THE MANUFACTURE OR SALE OF APPARATUS WITHOUT WRITTEN PERMISSION.