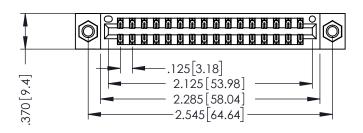

346/396 SERIES CARD EDGE CONNECTOR PART NUMBER: 396-032-555-207

YOUR CONNECTION TO QUALITY & SERVICE

**EDAC INC** TORONTO, ONTARIO CANADA

THESE DRAWINGS AND SPECIFICATIONS ARE THE PROPERTY OF EDAC INC.,AND SHALL NOT BE REPRODUCED, OR COPIED OR USED AS THE BASIS FOR THE MANUFACTURE OR SALE OF APPARATUS WITHOUT WRITTEN PERMISSION.

THIS IS A C.A.D. GENERATED DRAWING DO NOT MAKE MANUAL REVISIONS TO MASTER.

ISSUE NUMBER

ORIGINAL

1

INSULATOR MATERIAL: THERMOPLASTIC POLYESTER, UL 94V-0 CONTACT MATERIAL; COPPER, NICKEL, TIN ALLOY CA-725 CONTACT PLATING: GOLD ON THE MATING AREA, TIN-LEAD ON THE CONTACT TAILS, NICKEL UNDERPLATE