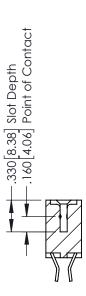

## **Contact Code 555**

## **Contact Code 556**

INSULATOR MATERIAL: THERMOPLASTIC POLYESTER, UL 94V-0 CONTACT MATERIAL; COPPER, NICKEL, TIN ALLOY CA-725 CONTACT PLATING: GOLD ON THE MATING AREA, TIN-LEAD

ON THE CONTACT TAILS, NICKEL UNDERPLATE

## 346/396 SERIES CARD EDGE CONNECTOR CONTACT CODE 555,556,558,559,560 DIMENSIONS

YOUR CONNECTION TO QUALITY & SERVICE

**EDAC INC** TORONTO, ONTARIO CANADA

THESE DRAWINGS AND SPECIFICATIONS ARE THE PROPERTY OF EDAC INC.,AND SHALL NOT BE REPRODUCED, OR COPIED OR USED AS THE BASIS FOR THE MANUFACTURE OR SALE OF APPARATUS WITHOUT WRITTEN PERMISSION.