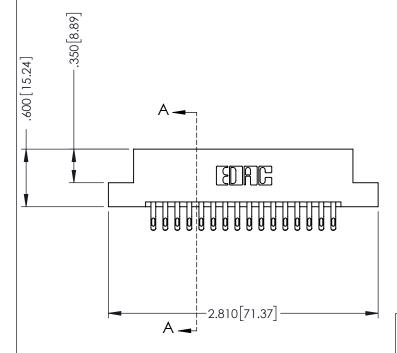

346-ENG-MASTER

SECTION A-A

ISSUE NUMBER ORIGINAL 1

|   | ACAD REFERENCE NO. | 346-ENG-MASTER   |
|---|--------------------|------------------|
|   | DRAWN: J.LEE       | DATE: APR. 22/09 |
| ) | CHECKED:           | DATE:            |
|   | SCALE: 1:1         | SHEET 2 OF 2     |
|   | DRAWING NUMBER     | ISSUE            |
|   | 346-ENG-MASTER     | 1                |