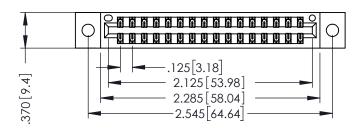

346/396 SERIES CARD EDGE CONNECTOR PART NUMBER: 396-032-555-202

YOUR CONNECTION TO QUALITY & SERVICE

**EDAC INC** TORONTO, ONTARIO CANADA

THESE DRAWINGS AND SPECIFICATIONS ARE THE PROPERTY OF EDAC INC.,AND SHALL NOT BE REPRODUCED, OR COPIED OR USED AS THE BASIS FOR THE MANUFACTURE OR SALE OF APPARATUS WITHOUT WRITTEN PERMISSION.

| ACAD REFERENCE NO. | 346-ENG-MASTER   |
|--------------------|------------------|
| DRAWN: J.LEE       | DATE: APR. 22/09 |
| CHECKED:           | DATE:            |
| SCALE: 1:1         | SHEET 1 OF 2     |
| DRAWING NUMBER     | ISSUE            |