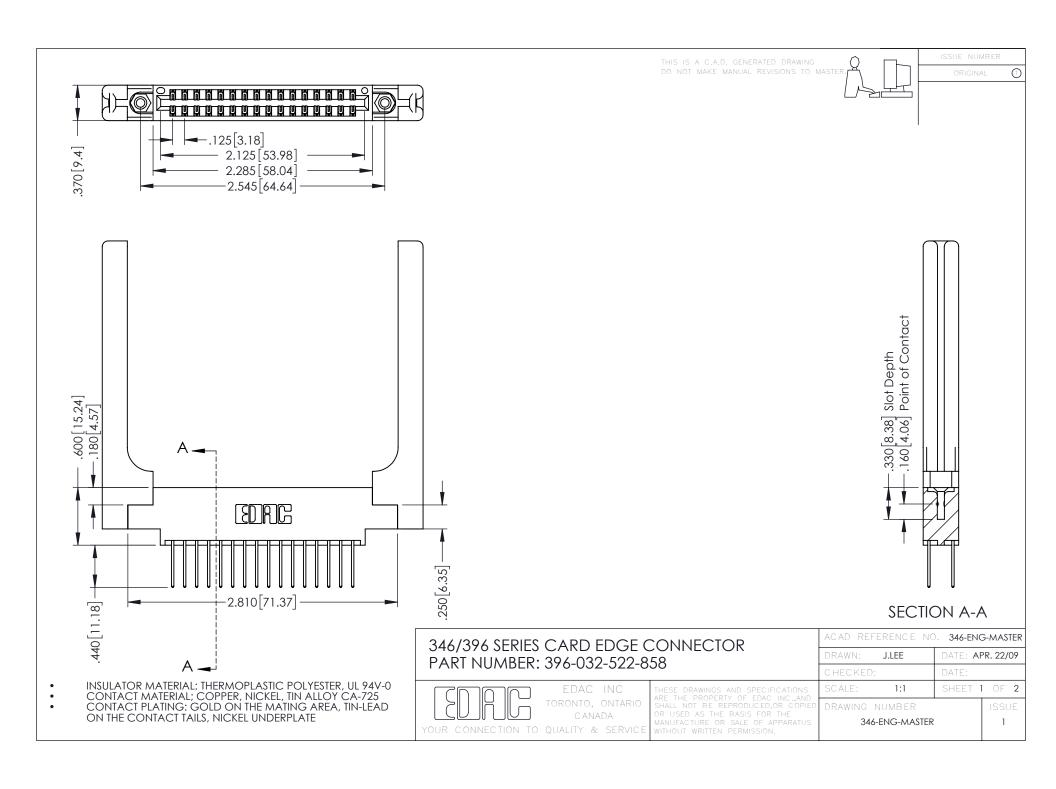

**Contact Code 555** 

**Contact Code 556** 

INSULATOR MATERIAL: THERMOPLASTIC POLYESTER, UL 94V-0 CONTACT MATERIAL; COPPER, NICKEL, TIN ALLOY CA-725 CONTACT PLATING: GOLD ON THE MATING AREA, TIN-LEAD

ON THE CONTACT TAILS, NICKEL UNDERPLATE

## 346/396 SERIES CARD EDGE CONNECTOR CONTACT CODE 555,556,558,559,560 DIMENSIONS

YOUR CONNECTION TO QUALITY & SERVICE

|   | ACAD REFERENCE NO. 346-ENG-MASTER |                  |
|---|-----------------------------------|------------------|
|   | DRAWN: J.LEE                      | DATE: APR. 22/09 |
|   | CHECKED:                          | DATE:            |
|   | SCALE: 1:1                        | SHEET 2 OF 2     |
| D | DRAWING NUMBER                    | ISSUE            |