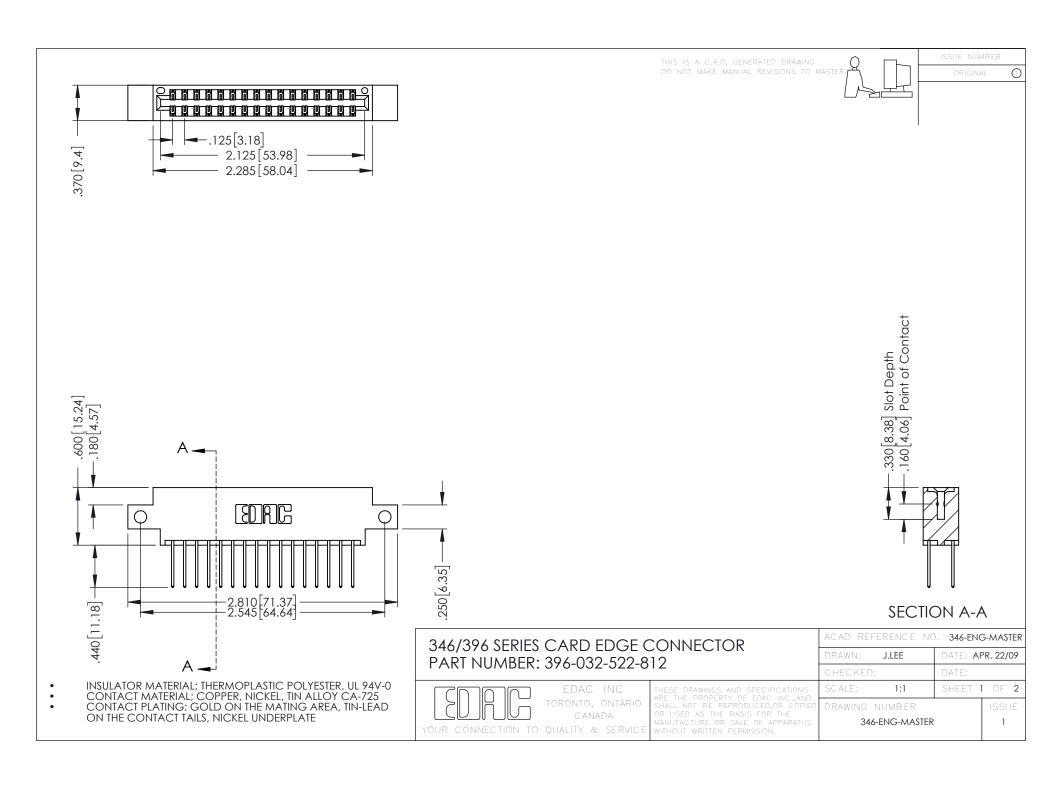

**Contact Code 555** 

**Contact Code 556** 

INSULATOR MATERIAL: THERMOPLASTIC POLYESTER, UL 94V-0 CONTACT MATERIAL; COPPER, NICKEL, TIN ALLOY CA-725 CONTACT PLATING: GOLD ON THE MATING AREA, TIN-LEAD

ON THE CONTACT TAILS, NICKEL UNDERPLATE

## 346/396 SERIES CARD EDGE CONNECTOR CONTACT CODE 555,556,558,559,560 DIMENSIONS

YOUR CONNECTION TO QUALITY & SERVICE

|   | ACAD REFERENCE NO. 346-ENG-MASTER |                  |
|---|-----------------------------------|------------------|
|   | DRAWN: J.LEE                      | DATE: APR. 22/09 |
|   | CHECKED:                          | DATE:            |
|   | SCALE: 1:1                        | SHEET 2 OF 2     |
| D | DRAWING NUMBER                    | ISSUE            |

346-ENG-MASTER