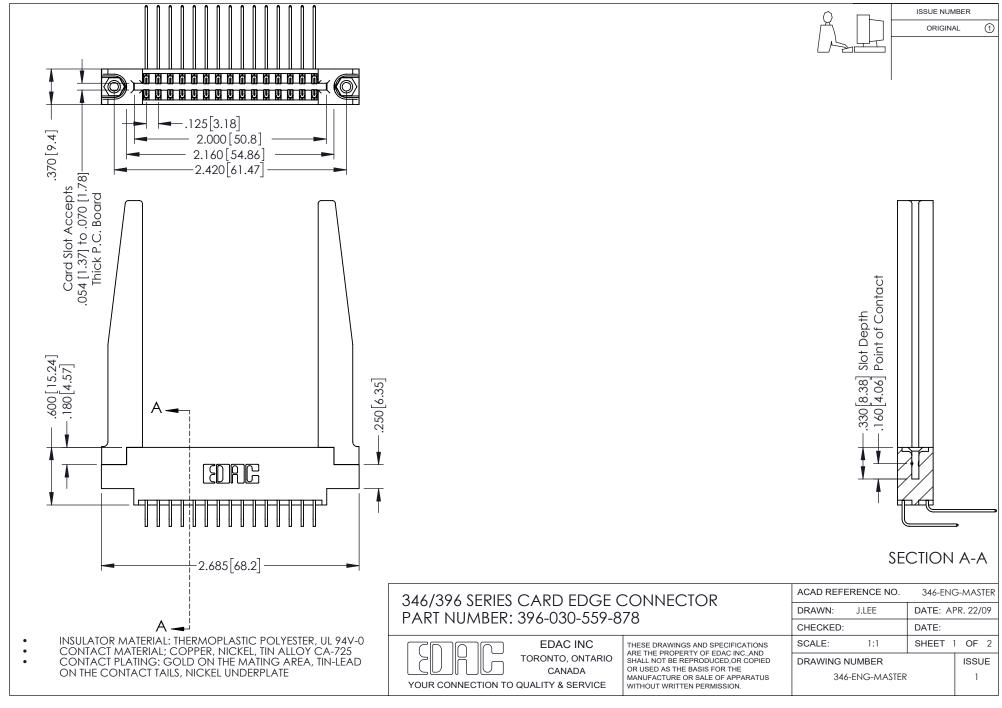

## **Contact Code 556**

INSULATOR MATERIAL: THERMOPLASTIC POLYESTER, UL 94V-0 CONTACT MATERIAL; COPPER, NICKEL, TIN ALLOY CA-725 CONTACT PLATING: GOLD ON THE MATING AREA, TIN-LEAD

ON THE CONTACT TAILS, NICKEL UNDERPLATE

## 346/396 SERIES CARD EDGE CONNECTOR CONTACT CODE 555,556,558,559,560 DIMENSIONS

YOUR CONNECTION TO QUALITY & SERVICE

**EDAC INC** TORONTO, ONTARIO CANADA

THESE DRAWINGS AND SPECIFICATIONS ARE THE PROPERTY OF EDAC INC.,AND SHALL NOT BE REPRODUCED, OR COPIED OR USED AS THE BASIS FOR THE MANUFACTURE OR SALE OF APPARATUS WITHOUT WRITTEN PERMISSION.