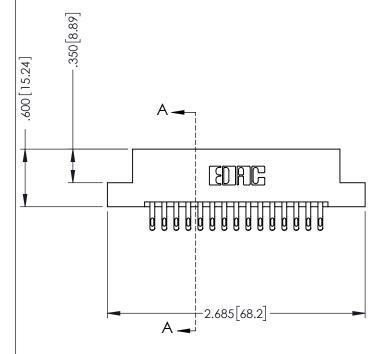

346-ENG-MASTER

SECTION A-A

ISSUE NUMBER ORIGINAL 1

## 346/396 SERIES CARD EDGE CONNECTOR CONTACT CODE 555,556,558,559,560 DIMENSIONS

YOUR CONNECTION TO QUALITY & SERVICE

**EDAC INC** TORONTO, ONTARIO CANADA

THESE DRAWINGS AND SPECIFICATIONS ARE THE PROPERTY OF EDAC INC.,AND SHALL NOT BE REPRODUCED, OR COPIED OR USED AS THE BASIS FOR THE MANUFACTURE OR SALE OF APPARATUS WITHOUT WRITTEN PERMISSION.

|   | ACAD REFERENCE NO. | 346-ENG-MASTER   |
|---|--------------------|------------------|
|   | DRAWN: J.LEE       | DATE: APR. 22/09 |
| ) | CHECKED:           | DATE:            |
|   | SCALE: 1:1         | SHEET 2 OF 2     |
|   | DRAWING NUMBER     | ISSUE            |
|   | 346-ENG-MASTER     | 1                |