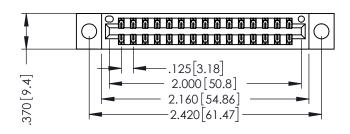

346/396 SERIES CARD EDGE CONNECTOR PART NUMBER: 396-030-555-204

YOUR CONNECTION TO QUALITY & SERVICE

**EDAC INC** TORONTO, ONTARIO CANADA

THESE DRAWINGS AND SPECIFICATIONS ARE THE PROPERTY OF EDAC INC.,AND SHALL NOT BE REPRODUCED, OR COPIED OR USED AS THE BASIS FOR THE MANUFACTURE OR SALE OF APPARATUS WITHOUT WRITTEN PERMISSION.

| ACAD REFERENCE NO. | 346-ENG-MASTER   |
|--------------------|------------------|
| DRAWN: J.LEE       | DATE: APR. 22/09 |
| CHECKED:           | DATE:            |
| SCALE: 1:1         | SHEET 1 OF 2     |
| DRAWING NUMBER     | ISSUE            |

THIS IS A C.A.D. GENERATED DRAWING DO NOT MAKE MANUAL REVISIONS TO MASTER.

ISSUE NUMBER

ORIGINAL

1

INSULATOR MATERIAL: THERMOPLASTIC POLYESTER, UL 94V-0 CONTACT MATERIAL; COPPER, NICKEL, TIN ALLOY CA-725 CONTACT PLATING: GOLD ON THE MATING AREA, TIN-LEAD ON THE CONTACT TAILS, NICKEL UNDERPLATE