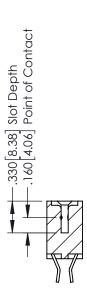

## **Contact Code 555**

## **Contact Code 556**

INSULATOR MATERIAL: THERMOPLASTIC POLYESTER, UL 94V-0 CONTACT MATERIAL; COPPER, NICKEL, TIN ALLOY CA-725 CONTACT PLATING: GOLD ON THE MATING AREA, TIN-LEAD

ON THE CONTACT TAILS, NICKEL UNDERPLATE