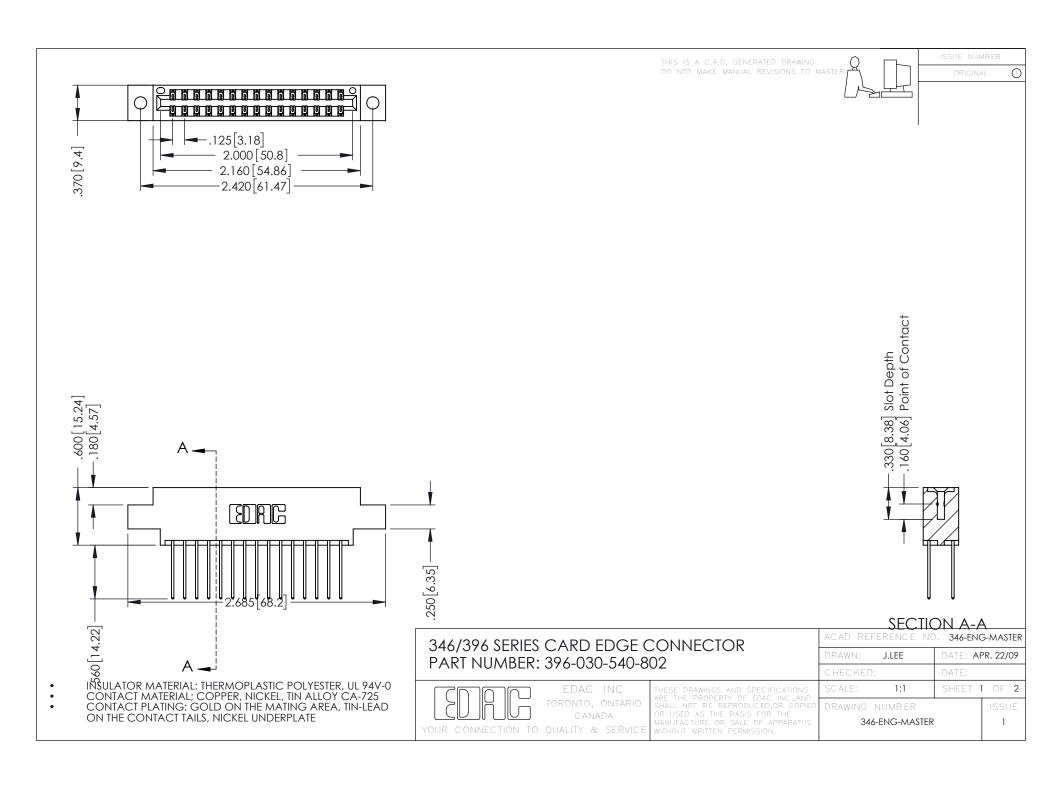

**Contact Code 555** 

**Contact Code 556** 

INSULATOR MATERIAL: THERMOPLASTIC POLYESTER, UL 94V-0 CONTACT MATERIAL; COPPER, NICKEL, TIN ALLOY CA-725 CONTACT PLATING: GOLD ON THE MATING AREA, TIN-LEAD

ON THE CONTACT TAILS, NICKEL UNDERPLATE