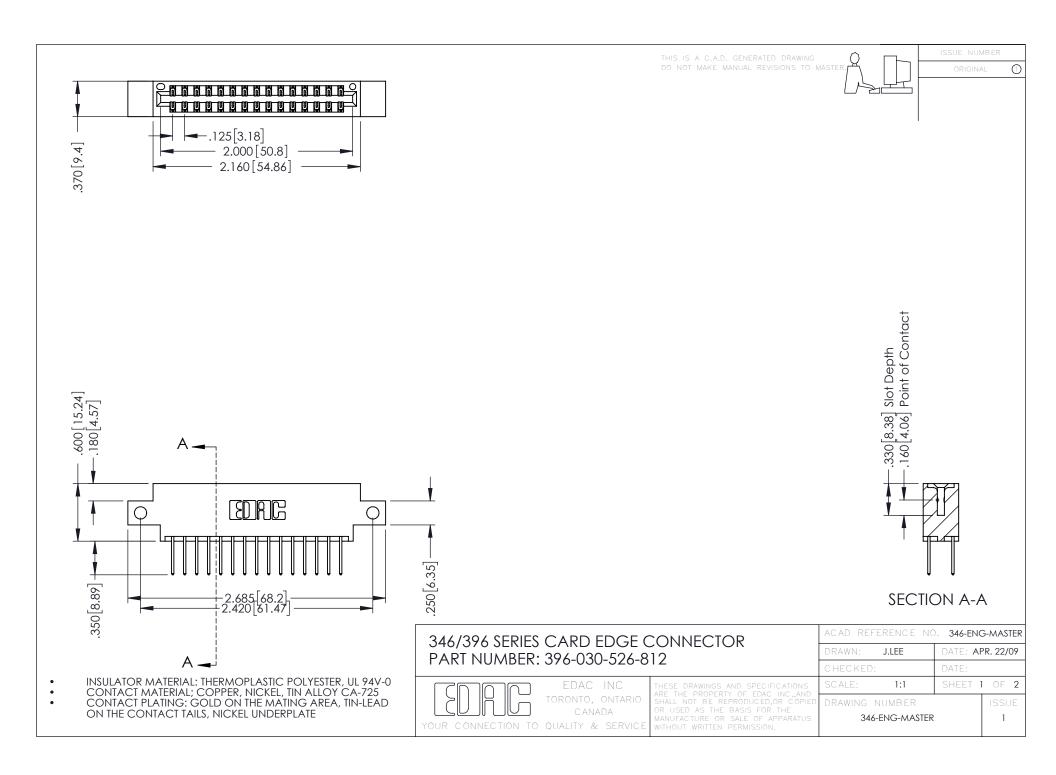

**Contact Code 555** 

**Contact Code 556** 

INSULATOR MATERIAL: THERMOPLASTIC POLYESTER, UL 94V-0 CONTACT MATERIAL; COPPER, NICKEL, TIN ALLOY CA-725 CONTACT PLATING: GOLD ON THE MATING AREA, TIN-LEAD

ON THE CONTACT TAILS, NICKEL UNDERPLATE