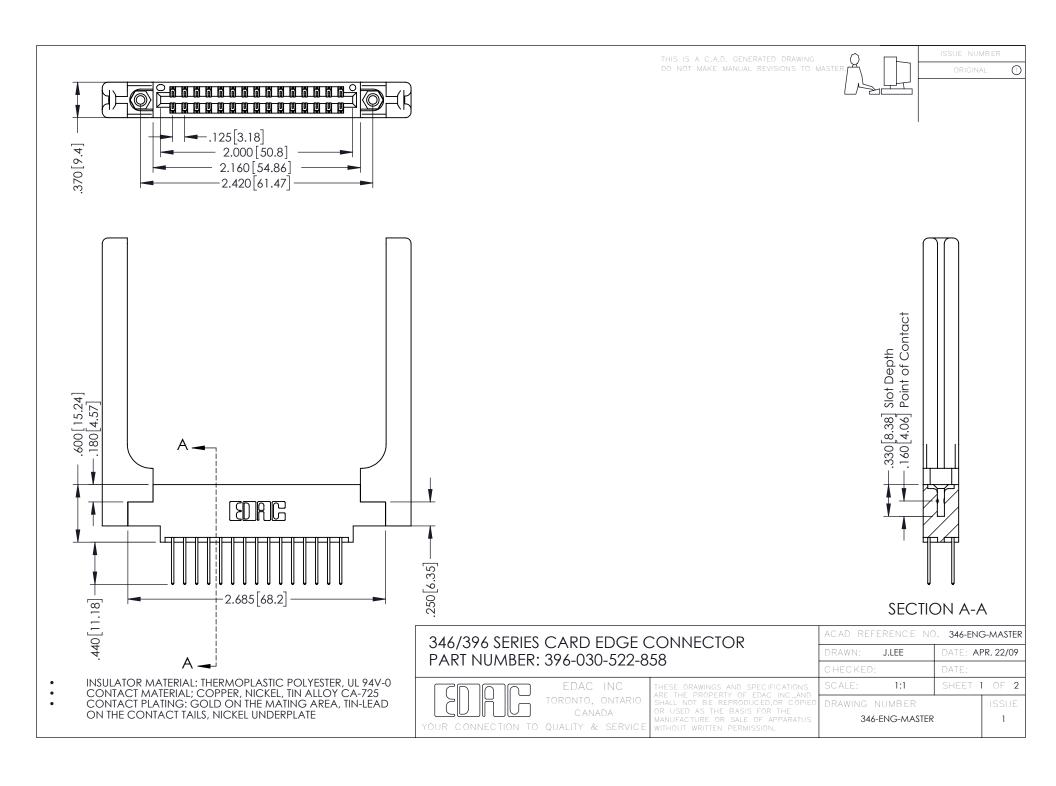

**Contact Code 555** 

**Contact Code 556** 

INSULATOR MATERIAL: THERMOPLASTIC POLYESTER, UL 94V-0 CONTACT MATERIAL; COPPER, NICKEL, TIN ALLOY CA-725 CONTACT PLATING: GOLD ON THE MATING AREA, TIN-LEAD

ON THE CONTACT TAILS, NICKEL UNDERPLATE

## 346/396 SERIES CARD EDGE CONNECTOR CONTACT CODE 555,556,558,559,560 DIMENSIONS

YOUR CONNECTION TO QUALITY & SERVICE

|   | ACAD REFERENCE NO. 346-ENG-MASTER |                  |
|---|-----------------------------------|------------------|
|   | DRAWN: J.LEE                      | DATE: APR. 22/09 |
|   | CHECKED:                          | DATE:            |
|   | SCALE: 1:1                        | SHEET 2 OF 2     |
| D | DRAWING NUMBER                    | ISSUE            |

346-ENG-MASTER

## **Mouser Electronics**

**Authorized Distributor** 

Click to View Pricing, Inventory, Delivery & Lifecycle Information:

EDAC:

396-030-522-858