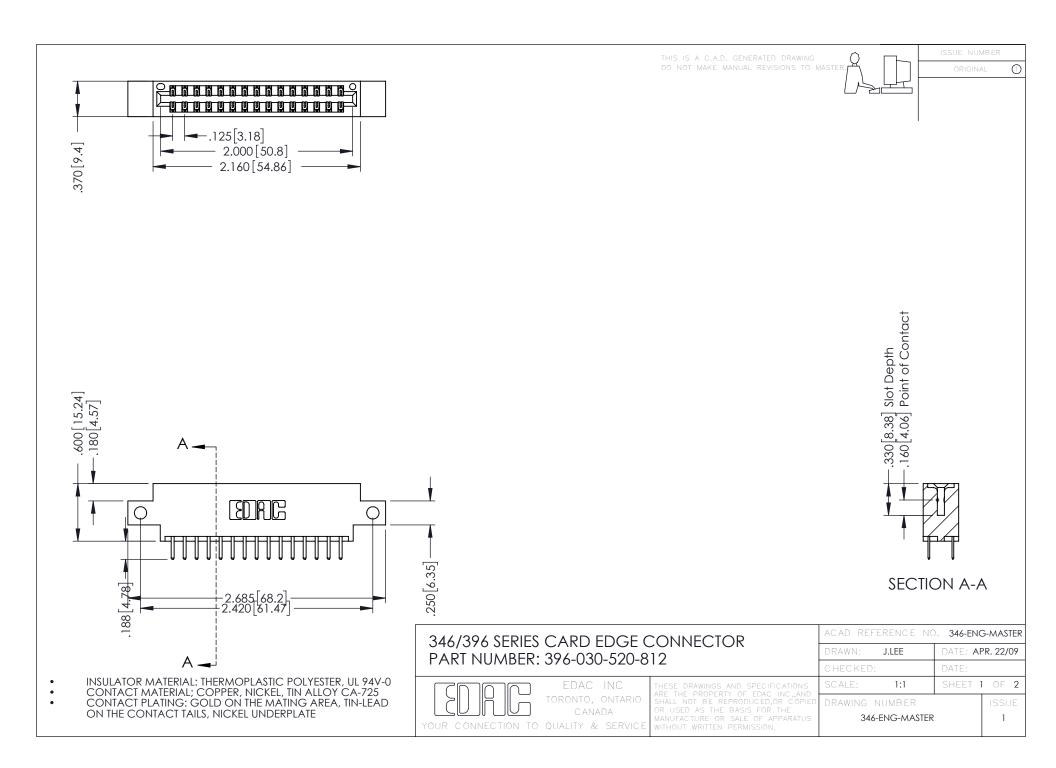

**Contact Code 555** 

**Contact Code 556** 

INSULATOR MATERIAL: THERMOPLASTIC POLYESTER, UL 94V-0 CONTACT MATERIAL; COPPER, NICKEL, TIN ALLOY CA-725 CONTACT PLATING: GOLD ON THE MATING AREA, TIN-LEAD

ON THE CONTACT TAILS, NICKEL UNDERPLATE