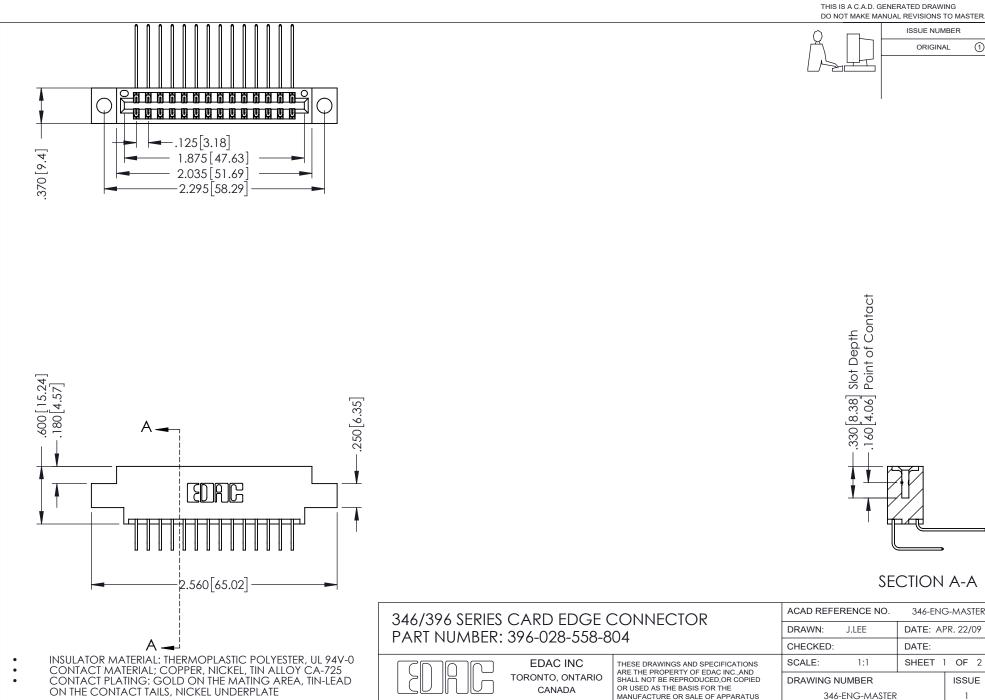

## **Contact Code 556**

INSULATOR MATERIAL: THERMOPLASTIC POLYESTER, UL 94V-0 CONTACT MATERIAL; COPPER, NICKEL, TIN ALLOY CA-725 CONTACT PLATING: GOLD ON THE MATING AREA, TIN-LEAD

ON THE CONTACT TAILS, NICKEL UNDERPLATE

## 346/396 SERIES CARD EDGE CONNECTOR CONTACT CODE 555,556,558,559,560 DIMENSIONS

YOUR CONNECTION TO QUALITY & SERVICE

**EDAC INC** TORONTO, ONTARIO CANADA

THESE DRAWINGS AND SPECIFICATIONS ARE THE PROPERTY OF EDAC INC.,AND SHALL NOT BE REPRODUCED, OR COPIED OR USED AS THE BASIS FOR THE MANUFACTURE OR SALE OF APPARATUS WITHOUT WRITTEN PERMISSION.