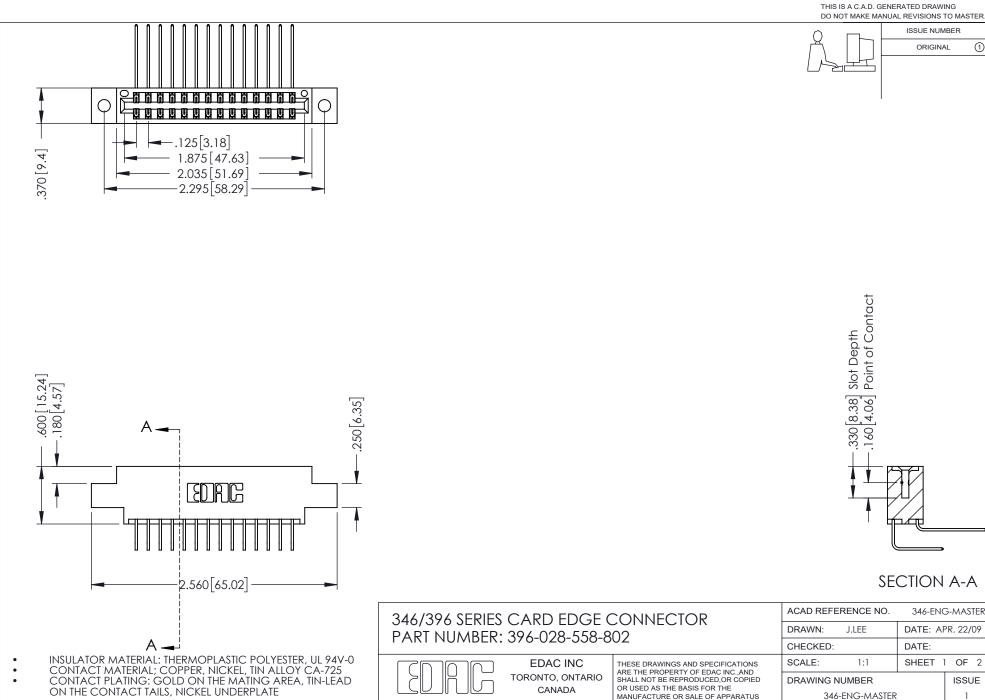

## **Contact Code 556**

INSULATOR MATERIAL: THERMOPLASTIC POLYESTER, UL 94V-0 CONTACT MATERIAL; COPPER, NICKEL, TIN ALLOY CA-725 CONTACT PLATING: GOLD ON THE MATING AREA, TIN-LEAD

ON THE CONTACT TAILS, NICKEL UNDERPLATE

## 346/396 SERIES CARD EDGE CONNECTOR CONTACT CODE 555,556,558,559,560 DIMENSIONS

YOUR CONNECTION TO QUALITY & SERVICE

**EDAC INC** TORONTO, ONTARIO CANADA

THESE DRAWINGS AND SPECIFICATIONS ARE THE PROPERTY OF EDAC INC.,AND SHALL NOT BE REPRODUCED, OR COPIED OR USED AS THE BASIS FOR THE MANUFACTURE OR SALE OF APPARATUS WITHOUT WRITTEN PERMISSION.