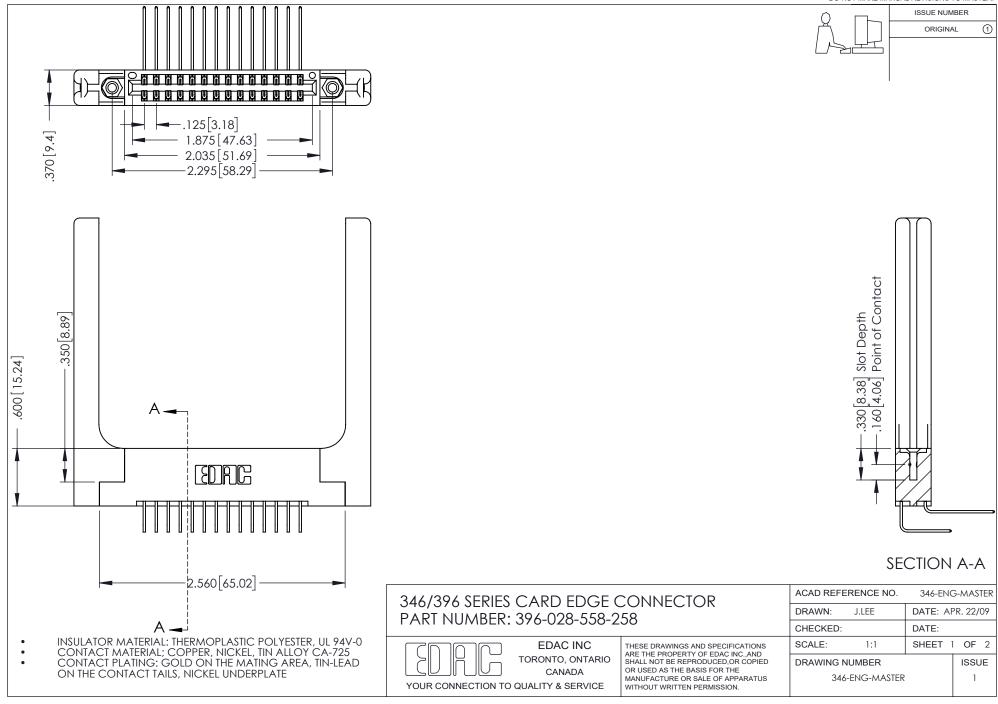

## **Contact Code 556**

INSULATOR MATERIAL: THERMOPLASTIC POLYESTER, UL 94V-0 CONTACT MATERIAL; COPPER, NICKEL, TIN ALLOY CA-725 CONTACT PLATING: GOLD ON THE MATING AREA, TIN-LEAD

ON THE CONTACT TAILS, NICKEL UNDERPLATE

## 346/396 SERIES CARD EDGE CONNECTOR CONTACT CODE 555,556,558,559,560 DIMENSIONS

YOUR CONNECTION TO QUALITY & SERVICE

**EDAC INC** TORONTO, ONTARIO CANADA

THESE DRAWINGS AND SPECIFICATIONS ARE THE PROPERTY OF EDAC INC.,AND SHALL NOT BE REPRODUCED, OR COPIED OR USED AS THE BASIS FOR THE MANUFACTURE OR SALE OF APPARATUS WITHOUT WRITTEN PERMISSION.