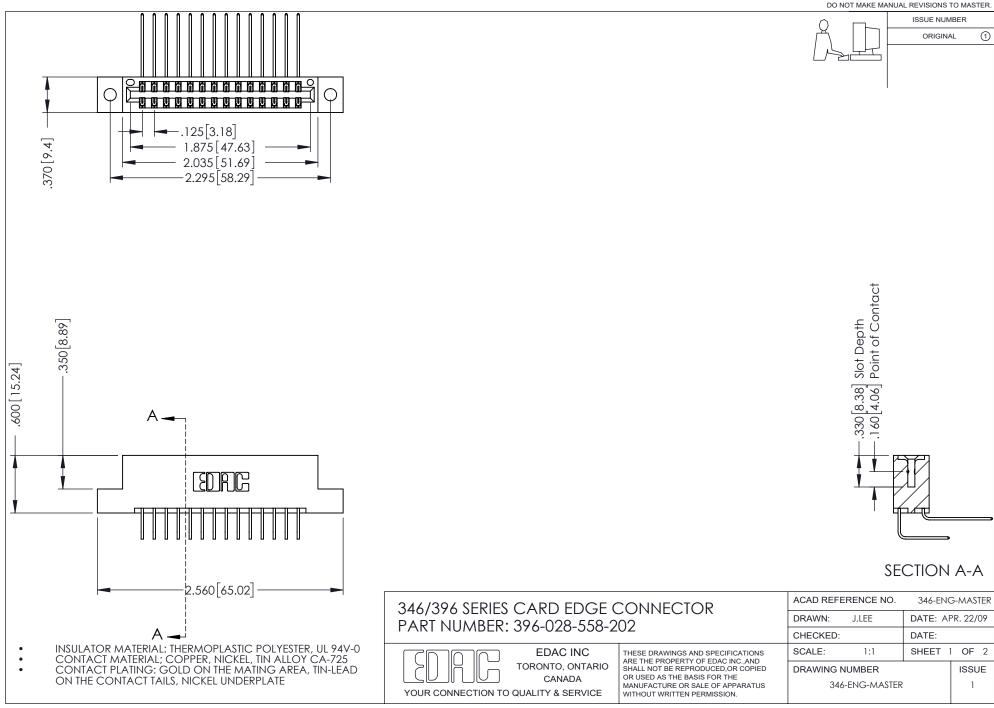

## **Contact Code 556**

INSULATOR MATERIAL: THERMOPLASTIC POLYESTER, UL 94V-0 CONTACT MATERIAL; COPPER, NICKEL, TIN ALLOY CA-725 CONTACT PLATING: GOLD ON THE MATING AREA, TIN-LEAD

ON THE CONTACT TAILS, NICKEL UNDERPLATE

## 346/396 SERIES CARD EDGE CONNECTOR CONTACT CODE 555,556,558,559,560 DIMENSIONS

YOUR CONNECTION TO QUALITY & SERVICE

**EDAC INC** TORONTO, ONTARIO CANADA

THESE DRAWINGS AND SPECIFICATIONS ARE THE PROPERTY OF EDAC INC.,AND SHALL NOT BE REPRODUCED, OR COPIED OR USED AS THE BASIS FOR THE MANUFACTURE OR SALE OF APPARATUS WITHOUT WRITTEN PERMISSION.