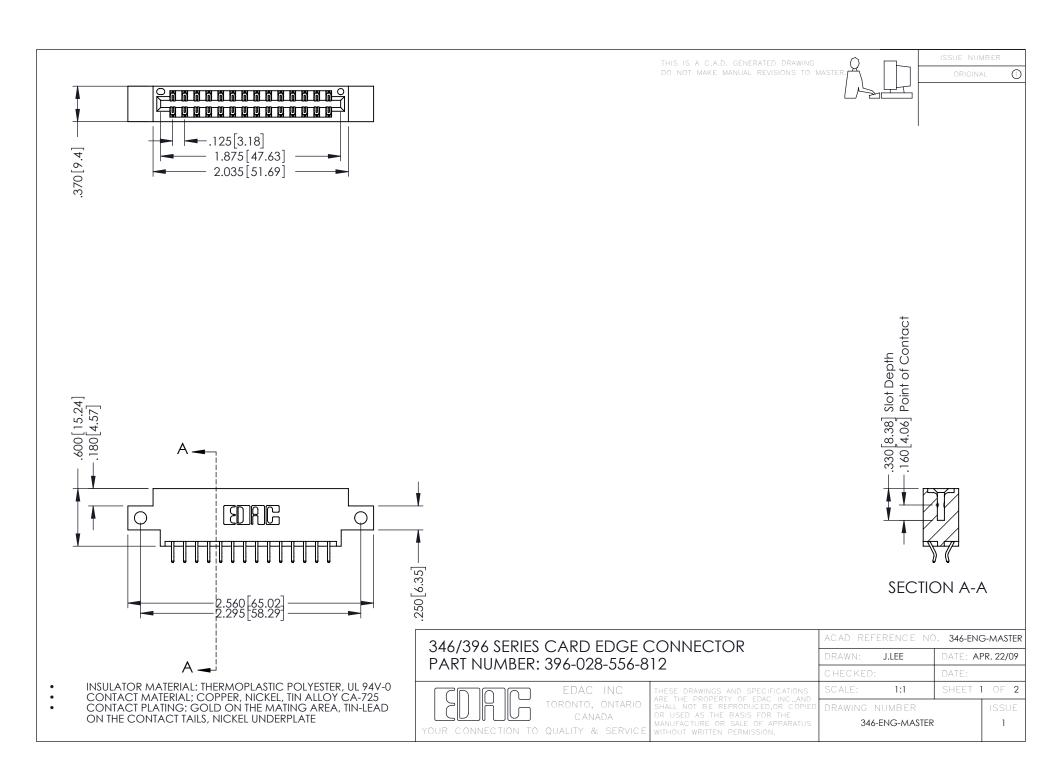

**Contact Code 555** 

**Contact Code 556** 

INSULATOR MATERIAL: THERMOPLASTIC POLYESTER, UL 94V-0 CONTACT MATERIAL; COPPER, NICKEL, TIN ALLOY CA-725 CONTACT PLATING: GOLD ON THE MATING AREA, TIN-LEAD

ON THE CONTACT TAILS, NICKEL UNDERPLATE

## 346/396 SERIES CARD EDGE CONNECTOR CONTACT CODE 555,556,558,559,560 DIMENSIONS

YOUR CONNECTION TO QUALITY & SERVICE

|   | ACAD REFERENCE NO. 346-ENG-MASTER |                  |
|---|-----------------------------------|------------------|
|   | DRAWN: J.LEE                      | DATE: APR. 22/09 |
|   | CHECKED:                          | DATE:            |
|   | SCALE: 1:1                        | SHEET 2 OF 2     |
| D | DRAWING NUMBER                    | ISSUE            |

346-ENG-MASTER