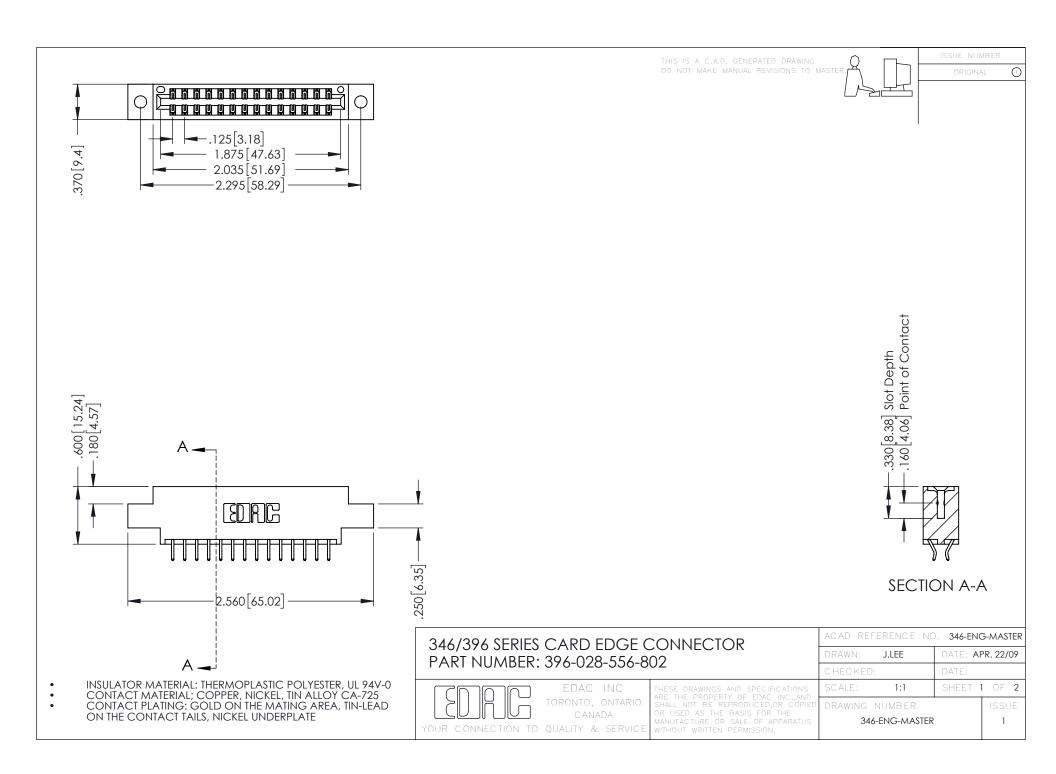

**Contact Code 555** 

**Contact Code 556** 

INSULATOR MATERIAL: THERMOPLASTIC POLYESTER, UL 94V-0 CONTACT MATERIAL; COPPER, NICKEL, TIN ALLOY CA-725 CONTACT PLATING: GOLD ON THE MATING AREA, TIN-LEAD

ON THE CONTACT TAILS, NICKEL UNDERPLATE