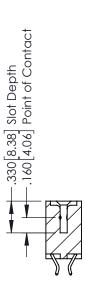

ON THE CONTACT TAILS, NICKEL UNDERPLATE

346/396 SERIES CARD EDGE CONNECTOR PART NUMBER: 396-028-556-204

YOUR CONNECTION TO QUALITY & SERVICE

**EDAC INC** TORONTO, ONTARIO CANADA

THESE DRAWINGS AND SPECIFICATIONS ARE THE PROPERTY OF EDAC INC.,AND SHALL NOT BE REPRODUCED, OR COPIED OR USED AS THE BASIS FOR THE MANUFACTURE OR SALE OF APPARATUS WITHOUT WRITTEN PERMISSION.

| ACAD REFERENCE NO. |     | 346-ENG-MASTER |           |
|--------------------|-----|----------------|-----------|
| DRAWN: J.LI        | EE  | DATE: AF       | PR. 22/09 |
| CHECKED:           |     | DATE:          |           |
| SCALE:             | 1:1 | SHEET 1        | OF 2      |
| DRAWING NUMBER     |     |                | ISSUE     |
|                    |     |                |           |

346-ENG-MASTER



**SECTION A-A** 



ISSUE NUMBER ORIGINAL 1



## **Contact Code 555**

## **Contact Code 556**



INSULATOR MATERIAL: THERMOPLASTIC POLYESTER, UL 94V-0 CONTACT MATERIAL; COPPER, NICKEL, TIN ALLOY CA-725 CONTACT PLATING: GOLD ON THE MATING AREA, TIN-LEAD

ON THE CONTACT TAILS, NICKEL UNDERPLATE

## 346/396 SERIES CARD EDGE CONNECTOR CONTACT CODE 555,556,558,559,560 DIMENSIONS

YOUR CONNECTION TO QUALITY & SERVICE

**EDAC INC** TORONTO, ONTARIO CANADA

THESE DRAWINGS AND SPECIFICATIONS ARE THE PROPERTY OF EDAC INC.,AND SHALL NOT BE REPRODUCED, OR COPIED OR USED AS THE BASIS FOR THE MANUFACTURE OR SALE OF APPARATUS WITHOUT WRITTEN PERMISSION.

|  | ACAD REFERENCE NO. | 346-ENG-MASTER   |  |
|--|--------------------|------------------|--|
|  | DRAWN: J.LEE       | DATE: APR. 22/09 |  |
|  |