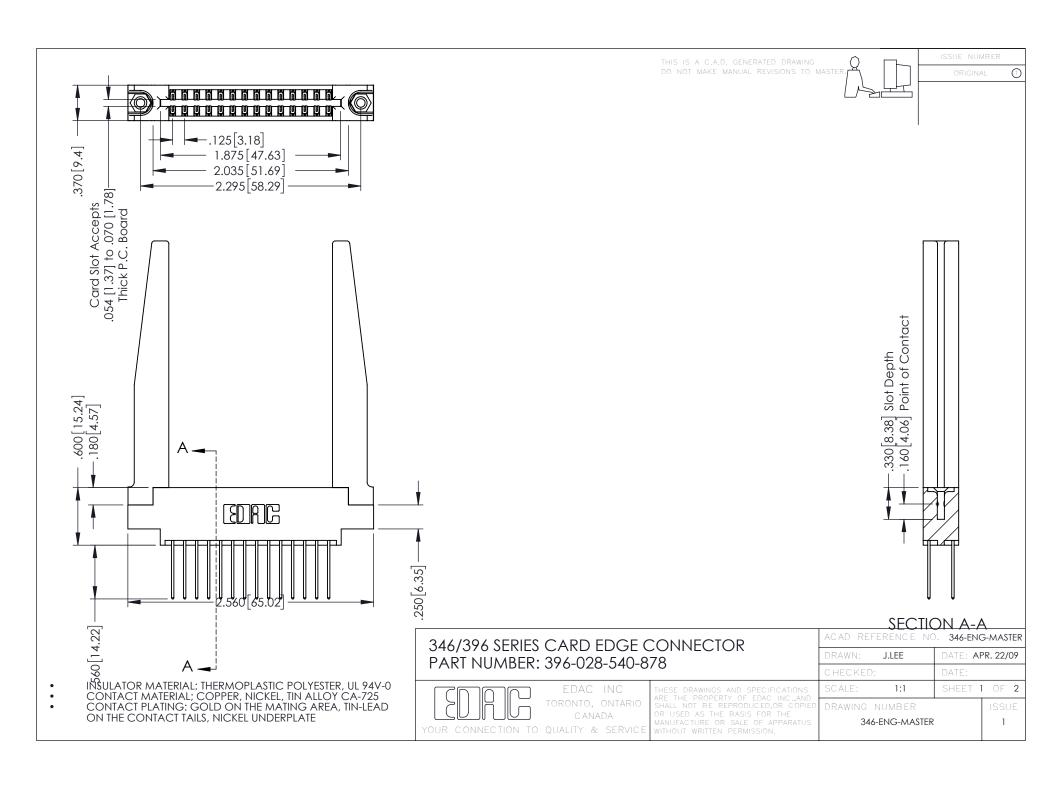

**Contact Code 555** 

**Contact Code 556** 

INSULATOR MATERIAL: THERMOPLASTIC POLYESTER, UL 94V-0 CONTACT MATERIAL; COPPER, NICKEL, TIN ALLOY CA-725 CONTACT PLATING: GOLD ON THE MATING AREA, TIN-LEAD

ON THE CONTACT TAILS, NICKEL UNDERPLATE

## 346/396 SERIES CARD EDGE CONNECTOR CONTACT CODE 555,556,558,559,560 DIMENSIONS

YOUR CONNECTION TO QUALITY & SERVICE

|   | ACAD REFERENCE NO. 346-ENG-MASTER |                  |
|---|-----------------------------------|------------------|
|   | DRAWN: J.LEE                      | DATE: APR. 22/09 |
|   | CHECKED:                          | DATE:            |
|   | SCALE: 1:1                        | SHEET 2 OF 2     |
| D | DRAWING NUMBER                    | ISSUE            |