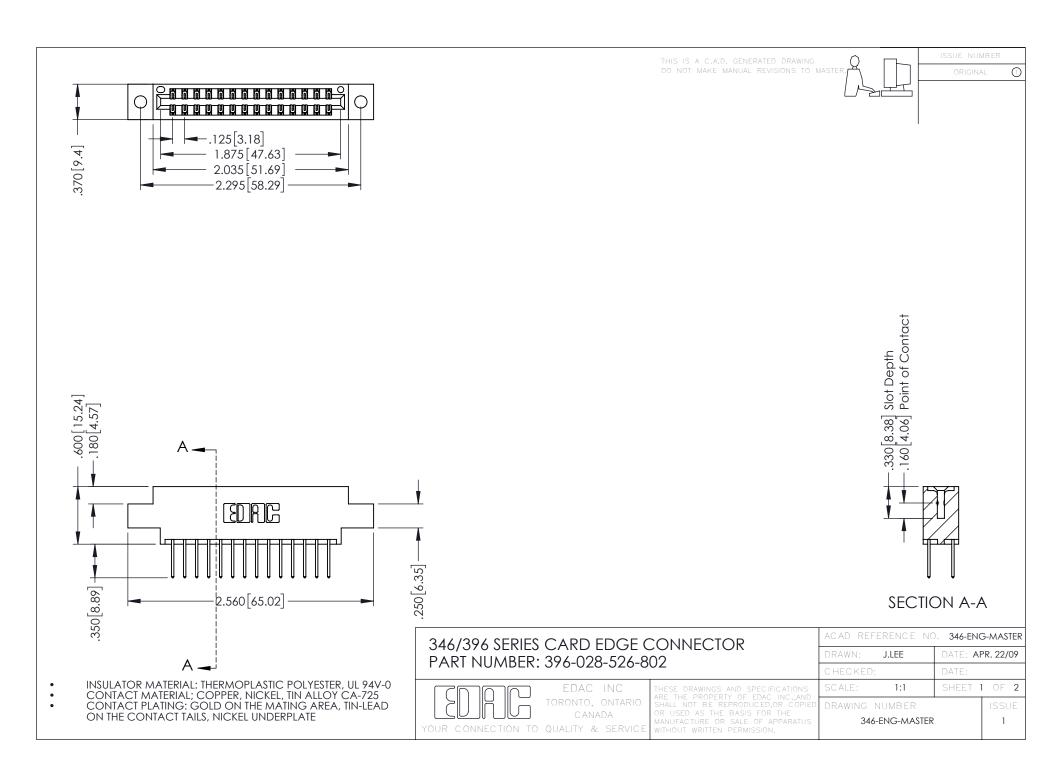

**Contact Code 555** 

**Contact Code 556** 

INSULATOR MATERIAL: THERMOPLASTIC POLYESTER, UL 94V-0 CONTACT MATERIAL; COPPER, NICKEL, TIN ALLOY CA-725 CONTACT PLATING: GOLD ON THE MATING AREA, TIN-LEAD

ON THE CONTACT TAILS, NICKEL UNDERPLATE