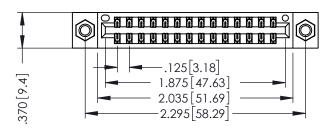

THIS IS A C.A.D. GENERATED DRAWING DO NOT MAKE MANUAL REVISIONS TO MASTER.

ISSUE NUMBER

ORIGINAL

1

INSULATOR MATERIAL: THERMOPLASTIC POLYESTER, UL 94V-0 CONTACT MATERIAL; COPPER, NICKEL, TIN ALLOY CA-725 CONTACT PLATING: GOLD ON THE MATING AREA, TIN-LEAD

ON THE CONTACT TAILS, NICKEL UNDERPLATE

346/396 SERIES CARD EDGE CONNECTOR PART NUMBER: 396-028-526-207

YOUR CONNECTION TO QUALITY & SERVICE

**EDAC INC** TORONTO, ONTARIO CANADA

THESE DRAWINGS AND SPECIFICATIONS ARE THE PROPERTY OF EDAC INC.,AND SHALL NOT BE REPRODUCED, OR COPIED OR USED AS THE BASIS FOR THE MANUFACTURE OR SALE OF APPARATUS WITHOUT WRITTEN PERMISSION.

| ACAD REFERENCE NO. | 346-ENG-MASTER   |  |  |  |
|--------------------|------------------|--|--|--|
| DRAWN: J.LEE       | DATE: APR. 22/09 |  |  |  |
| CHECKED:           | DATE:            |  |  |  |
| SCALE: 1:1         | SHEET 1 OF 2     |  |  |  |
| DRAWING NUMBER     | ISSUE            |  |  |  |