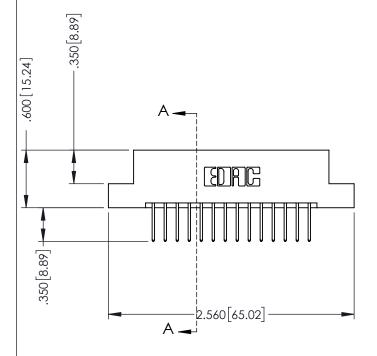

346-ENG-MASTER

| —.330[8.38] Slot Depth | 160[4.06] Point of Contact | 1 |  |  |
|------------------------|----------------------------|---|--|--|
| Å<br>V                 | <b>Y</b>                   |   |  |  |

SECTION A-A

ISSUE NUMBER ORIGINAL 1

|   | ACAD REFERENCE NO. | 346-ENG-MASTER   |  |  |  |
|---|--------------------|------------------|--|--|--|
|   | DRAWN: J.LEE       | DATE: APR. 22/09 |  |  |  |
| ) | CHECKED:           | DATE:            |  |  |  |
|   | SCALE: 1:1         | SHEET 2 OF 2     |  |  |  |
|   | DRAWING NUMBER     | ISSUE            |  |  |  |
|   | 346-ENG-MASTER     | 1                |  |  |  |