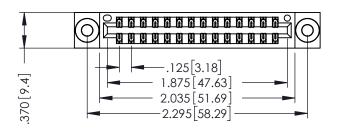

THIS IS A C.A.D. GENERATED DRAWING DO NOT MAKE MANUAL REVISIONS TO MASTER.

ISSUE NUMBER

ORIGINAL

1

INSULATOR MATERIAL: THERMOPLASTIC POLYESTER, UL 94V-0 CONTACT MATERIAL; COPPER, NICKEL, TIN ALLOY CA-725 CONTACT PLATING: GOLD ON THE MATING AREA, TIN-LEAD

ON THE CONTACT TAILS, NICKEL UNDERPLATE

346/396 SERIES CARD EDGE CONNECTOR PART NUMBER: 396-028-526-203

YOUR CONNECTION TO QUALITY & SERVICE

**EDAC INC** TORONTO, ONTARIO CANADA

THESE DRAWINGS AND SPECIFICATIONS ARE THE PROPERTY OF EDAC INC.,AND SHALL NOT BE REPRODUCED, OR COPIED OR USED AS THE BASIS FOR THE MANUFACTURE OR SALE OF APPARATUS WITHOUT WRITTEN PERMISSION.

| ACAD REFERENCE NO. | 346-ENG-MASTER   |
|--------------------|------------------|
| DRAWN: J.LEE       | DATE: APR. 22/09 |
| CHECKED:           | DATE:            |
| SCALE: 1:1         | SHEET 1 OF 2     |
| DRAWING NUMBER     | ISSUE            |
| 346-ENG-MASTER     | 1                |