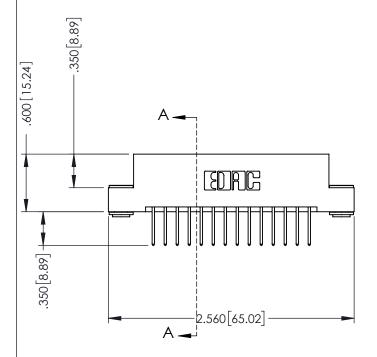

.330 [8.38] Slot Depth .160 [4.06] Point of Contact

**SECTION A-A** 

ISSUE NUMBER ORIGINAL 1

## **Contact Code 555**

## **Contact Code 556**

INSULATOR MATERIAL: THERMOPLASTIC POLYESTER, UL 94V-0 CONTACT MATERIAL; COPPER, NICKEL, TIN ALLOY CA-725 CONTACT PLATING: GOLD ON THE MATING AREA, TIN-LEAD

ON THE CONTACT TAILS, NICKEL UNDERPLATE

## 346/396 SERIES CARD EDGE CONNECTOR CONTACT CODE 555,556,558,559,560 DIMENSIONS

YOUR CONNECTION TO QUALITY & SERVICE

**EDAC INC** TORONTO, ONTARIO CANADA

THESE DRAWINGS AND SPECIFICATIONS ARE THE PROPERTY OF EDAC INC.,AND SHALL NOT BE REPRODUCED, OR COPIED OR USED AS THE BASIS FOR THE MANUFACTURE OR SALE OF APPARATUS WITHOUT WRITTEN PERMISSION.

|   | ACAD REFERENCE NO. | 346-ENG-MASTER   |
|---|--------------------|------------------|
|   | DRAWN: J.LEE       | DATE: APR. 22/09 |
| • | CHECKED:           | DATE:            |
|   | SCALE: 1:1         | SHEET 2 OF 2     |
|   | DRAWING NUMBER     | ISSUE            |
|   | 346-ENG-MASTER     | 1                |