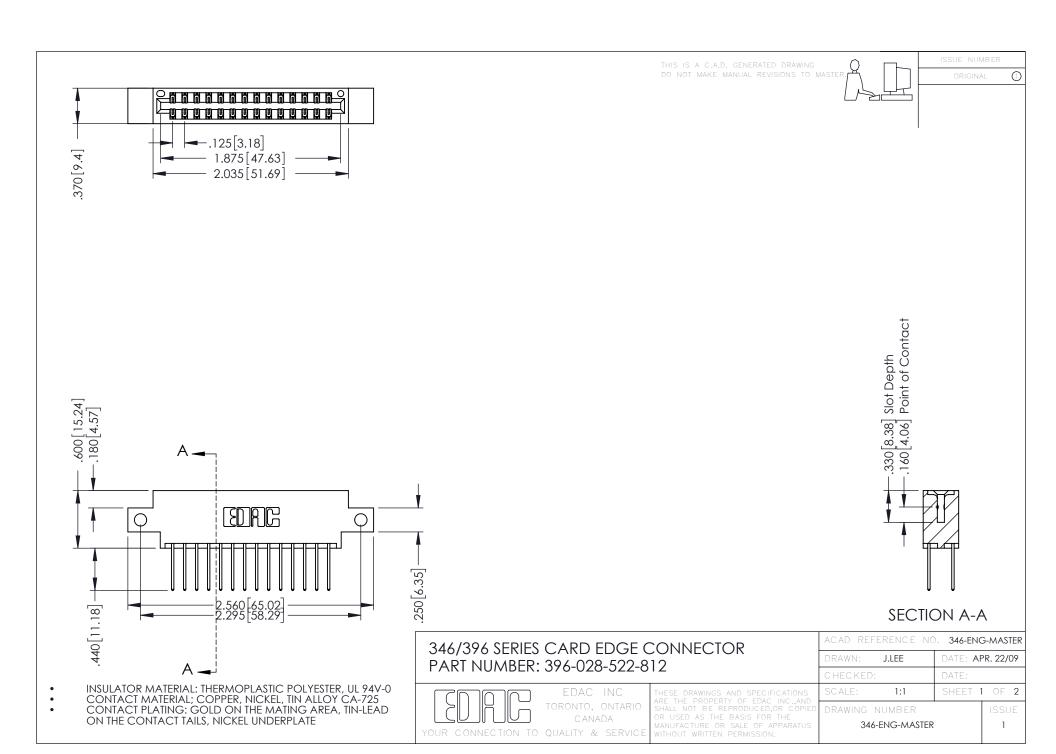

**Contact Code 555** 

**Contact Code 556** 

INSULATOR MATERIAL: THERMOPLASTIC POLYESTER, UL 94V-0 CONTACT MATERIAL; COPPER, NICKEL, TIN ALLOY CA-725 CONTACT PLATING: GOLD ON THE MATING AREA, TIN-LEAD

ON THE CONTACT TAILS, NICKEL UNDERPLATE