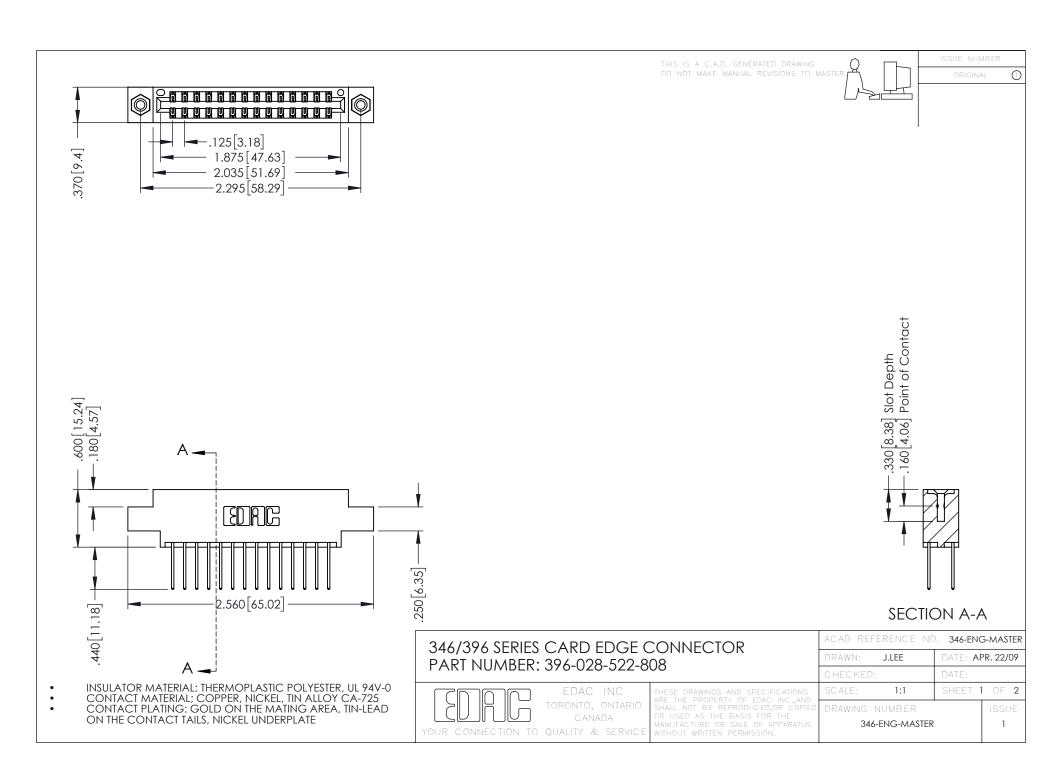

**Contact Code 555** 

**Contact Code 556** 

INSULATOR MATERIAL: THERMOPLASTIC POLYESTER, UL 94V-0 CONTACT MATERIAL; COPPER, NICKEL, TIN ALLOY CA-725 CONTACT PLATING: GOLD ON THE MATING AREA, TIN-LEAD

ON THE CONTACT TAILS, NICKEL UNDERPLATE

## 346/396 SERIES CARD EDGE CONNECTOR CONTACT CODE 555,556,558,559,560 DIMENSIONS

YOUR CONNECTION TO QUALITY & SERVICE

|   | ACAD REFERENCE NO. 346-ENG-MASTER |                  |
|---|-----------------------------------|------------------|
|   | DRAWN: J.LEE                      | DATE: APR. 22/09 |
|   | CHECKED:                          | DATE:            |
|   | SCALE: 1:1                        | SHEET 2 OF 2     |
| D | DRAWING NUMBER                    | ISSUE            |

346-ENG-MASTER