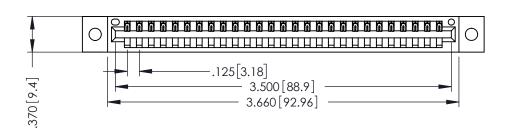

THIS IS A C.A.D. GENERATED DRAWING DO NOT MAKE MANUAL REVISIONS TO MASTER.

ISSUE NUMBER

ORIGINAL

1

.330 [8.38] Slot Depth .160 [4.06] Point of Contact **SECTION A-A** 

346/396 SERIES CARD EDGE CONNECTOR PART NUMBER: 396-027-526-102

YOUR CONNECTION TO QUALITY & SERVICE

**EDAC INC** TORONTO, ONTARIO CANADA

THESE DRAWINGS AND SPECIFICATIONS ARE THE PROPERTY OF EDAC INC., AND SHALL NOT BE REPRODUCED, OR COPIED OR USED AS THE BASIS FOR THE MANUFACTURE OR SALE OF APPARATUS WITHOUT WRITTEN PERMISSION.

| DRAWN: J.LEE   | DATE: APR. 22/09 |
|----------------|------------------|
| CHECKED:       | DATE:            |
| SCALE: 1:1     | SHEET 1 OF 2     |
| DRAWING NUMBER | ISSUE            |
| 346-ENG-MASTER | 1                |

346-ENG-MASTER

ACAD REFERENCE NO.

INSULATOR MATERIAL: THERMOPLASTIC POLYESTER, UL 94V-0 CONTACT MATERIAL; COPPER, NICKEL, TIN ALLOY CA-725 CONTACT PLATING: GOLD ON THE MATING AREA, TIN-LEAD

ON THE CONTACT TAILS, NICKEL UNDERPLATE