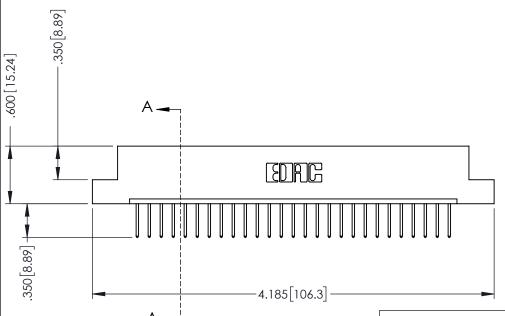

THIS IS A C.A.D. GENERATED DRAWING DO NOT MAKE MANUAL REVISIONS TO MASTER.

ISSUE NUMBER

ORIGINAL

1

.330 [8.38] Slot Depth .160 [4.06] Point of Contact **SECTION A-A** 

346/396 SERIES CARD EDGE CONNECTOR PART NUMBER: 396-027-526-102

YOUR CONNECTION TO QUALITY & SERVICE

**EDAC INC** TORONTO, ONTARIO CANADA

THESE DRAWINGS AND SPECIFICATIONS ARE THE PROPERTY OF EDAC INC., AND SHALL NOT BE REPRODUCED, OR COPIED OR USED AS THE BASIS FOR THE MANUFACTURE OR SALE OF APPARATUS WITHOUT WRITTEN PERMISSION.

| DRAWN: J.LEE   | DATE: APR. 22/09 |
|----------------|------------------|
| CHECKED:       | DATE:            |
| SCALE: 1:1     | SHEET 1 OF 2     |
| DRAWING NUMBER | ISSUE            |
| 346-ENG-MASTER | 1                |

346-ENG-MASTER

ACAD REFERENCE NO.

INSULATOR MATERIAL: THERMOPLASTIC POLYESTER, UL 94V-0 CONTACT MATERIAL; COPPER, NICKEL, TIN ALLOY CA-725 CONTACT PLATING: GOLD ON THE MATING AREA, TIN-LEAD

ON THE CONTACT TAILS, NICKEL UNDERPLATE