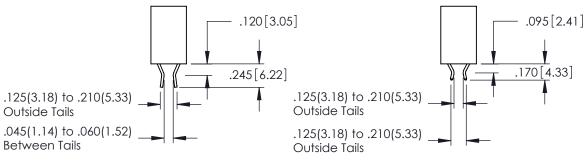

YOUR CONNECTION TO QUALITY & SERVICE

346-ENG-MASTER

**Contact Code 555** 

**Contact Code 556** 

INSULATOR MATERIAL: THERMOPLASTIC POLYESTER, UL 94V-0 CONTACT MATERIAL; COPPER, NICKEL, TIN ALLOY CA-725 CONTACT PLATING: GOLD ON THE MATING AREA, TIN-LEAD

ON THE CONTACT TAILS, NICKEL UNDERPLATE