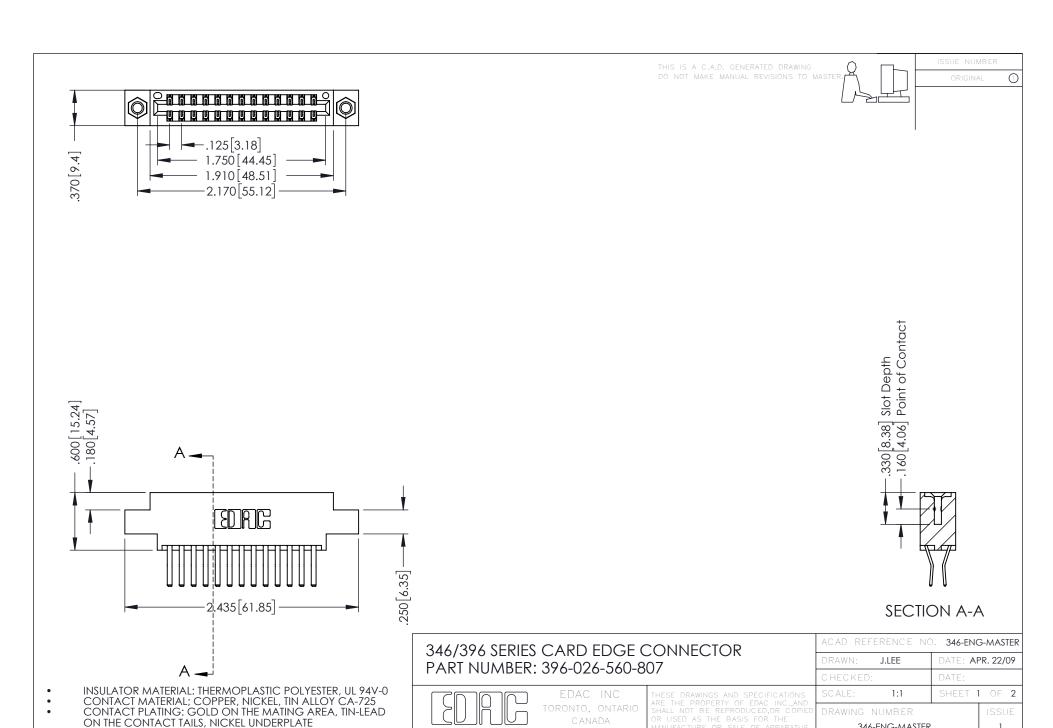

## 346/396 SERIES CARD EDGE CONNECTOR CONTACT CODE 555,556,558,559,560 DIMENSIONS

YOUR CONNECTION TO QUALITY & SERVICE

|   | ACAD REFERENCE NO. 346-ENG-MASTER |                  |
|---|-----------------------------------|------------------|
|   | DRAWN: J.LEE                      | DATE: APR. 22/09 |
|   | CHECKED:                          | DATE:            |
|   | SCALE: 1:1                        | SHEET 2 OF 2     |
| D | DRAWING NUMBER                    | ISSUE            |

346-ENG-MASTER