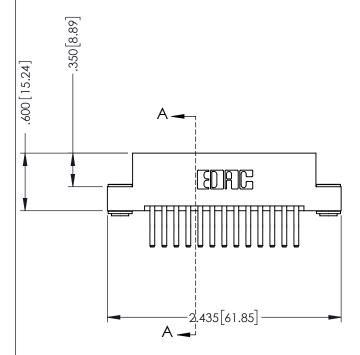

346-ENG-MASTER

**SECTION A-A** 

ISSUE NUMBER ORIGINAL 1

## 346/396 SERIES CARD EDGE CONNECTOR CONTACT CODE 555,556,558,559,560 DIMENSIONS

YOUR CONNECTION TO QUALITY & SERVICE

**EDAC INC** TORONTO, ONTARIO CANADA

THESE DRAWINGS AND SPECIFICATIONS ARE THE PROPERTY OF EDAC INC.,AND SHALL NOT BE REPRODUCED, OR COPIED OR USED AS THE BASIS FOR THE MANUFACTURE OR SALE OF APPARATUS WITHOUT WRITTEN PERMISSION.

|                | ACAD REFERENCE NO. | 346-ENG-MASTER   |
|----------------|--------------------|------------------|
|                | DRAWN: J.LEE       | DATE: APR. 22/09 |
| )              | CHECKED:           | DATE:            |
|                | SCALE: 1:1         | SHEET 2 OF 2     |
|                | DRAWING NUMBER     | ISSUE            |
| 346-ENG-MASTER |                    | 1                |