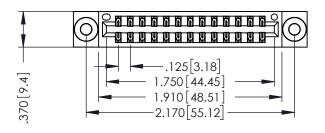

THIS IS A C.A.D. GENERATED DRAWING DO NOT MAKE MANUAL REVISIONS TO MASTER.

ISSUE NUMBER

ORIGINAL

1

INSULATOR MATERIAL: THERMOPLASTIC POLYESTER, UL 94V-0 CONTACT MATERIAL; COPPER, NICKEL, TIN ALLOY CA-725 CONTACT PLATING: GOLD ON THE MATING AREA, TIN-LEAD

ON THE CONTACT TAILS, NICKEL UNDERPLATE

346/396 SERIES CARD EDGE CONNECTOR PART NUMBER: 396-026-560-203

YOUR CONNECTION TO QUALITY & SERVICE

**EDAC INC** TORONTO, ONTARIO CANADA

THESE DRAWINGS AND SPECIFICATIONS ARE THE PROPERTY OF EDAC INC.,AND SHALL NOT BE REPRODUCED, OR COPIED OR USED AS THE BASIS FOR THE MANUFACTURE OR SALE OF APPARATUS WITHOUT WRITTEN PERMISSION.

| ACAD REFERENCE NO. | 346-ENG-MASTER   |
|--------------------|------------------|
| DRAWN: J.LEE       | DATE: APR. 22/09 |
| CHECKED:           | DATE:            |
| SCALE: 1:1         | SHEET 1 OF 2     |
| DRAWING NUMBER     | ISSUE            |