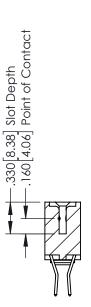

## **Contact Code 555**

## **Contact Code 556**

INSULATOR MATERIAL: THERMOPLASTIC POLYESTER, UL 94V-0 CONTACT MATERIAL; COPPER, NICKEL, TIN ALLOY CA-725 CONTACT PLATING: GOLD ON THE MATING AREA, TIN-LEAD

ON THE CONTACT TAILS, NICKEL UNDERPLATE