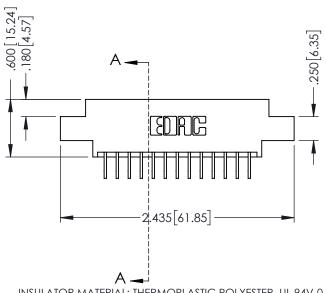

## 346/396 SERIES CARD EDGE CONNECTOR CONTACT CODE 555,556,558,559,560 DIMENSIONS

YOUR CONNECTION TO QUALITY & SERVICE

**EDAC INC** TORONTO, ONTARIO CANADA

THESE DRAWINGS AND SPECIFICATIONS ARE THE PROPERTY OF EDAC INC.,AND SHALL NOT BE REPRODUCED, OR COPIED OR USED AS THE BASIS FOR THE MANUFACTURE OR SALE OF APPARATUS WITHOUT WRITTEN PERMISSION.

## **Contact Code 556**

INSULATOR MATERIAL: THERMOPLASTIC POLYESTER, UL 94V-0 CONTACT MATERIAL; COPPER, NICKEL, TIN ALLOY CA-725 CONTACT PLATING: GOLD ON THE MATING AREA, TIN-LEAD

ON THE CONTACT TAILS, NICKEL UNDERPLATE

|  | ACAD REFERENCE NO. | 346-ENG-MASTER   |  |
|--|--------------------|------------------|--|
|  | DRAWN: J.LEE       | DATE: APR. 22/09 |  |
|  | CHECKED:           | DATE:            |  |
|  | SCALE: 1:1         | SHEET 2 OF 2     |  |
|  | DRAWING NUMBER     | ISSUE            |  |
|  | 346-ENG-MASTER     | 1                |  |