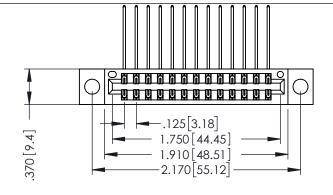

346/396 SERIES CARD EDGE CONNECTOR PART NUMBER: 396-026-559-804

YOUR CONNECTION TO QUALITY & SERVICE

**EDAC INC** TORONTO, ONTARIO CANADA

THESE DRAWINGS AND SPECIFICATIONS ARE THE PROPERTY OF EDAC INC.,AND SHALL NOT BE REPRODUCED, OR COPIED OR USED AS THE BASIS FOR THE MANUFACTURE OR SALE OF APPARATUS WITHOUT WRITTEN PERMISSION.

ISSUE NUMBER ORIGINAL

INSULATOR MATERIAL: THERMOPLASTIC POLYESTER, UL 94V-0 CONTACT MATERIAL; COPPER, NICKEL, TIN ALLOY CA-725 CONTACT PLATING: GOLD ON THE MATING AREA, TIN-LEAD ON THE CONTACT TAILS, NICKEL UNDERPLATE

| ACAD REFERENCE NO. |       | 346-ENG-MASTER |           |
|--------------------|-------|----------------|-----------|
| DRAWN:             | J.LEE | DATE: AF       | PR. 22/09 |
| CHECKED:           |       | DATE:          |           |
| SCALE:             | 1:1   | SHEET          | OF 2      |
| DRAWING NUMBER     |       | •              | ISSUE     |
| 044 5110 1440750   |       |                |           |