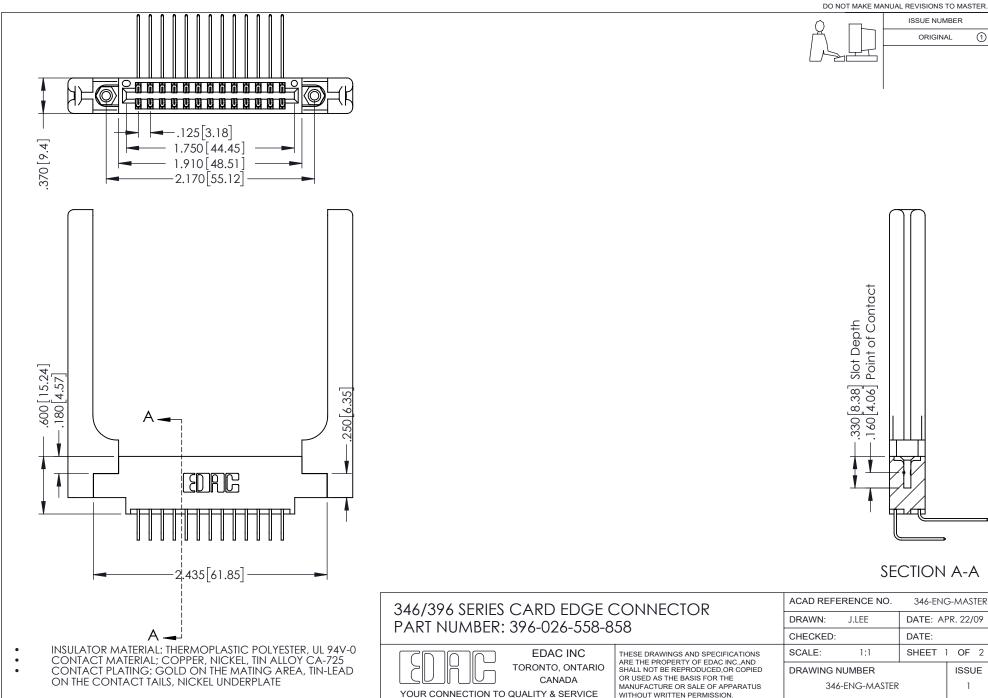

## **Contact Code 556**

INSULATOR MATERIAL: THERMOPLASTIC POLYESTER, UL 94V-0 CONTACT MATERIAL; COPPER, NICKEL, TIN ALLOY CA-725 CONTACT PLATING: GOLD ON THE MATING AREA, TIN-LEAD

ON THE CONTACT TAILS, NICKEL UNDERPLATE

## 346/396 SERIES CARD EDGE CONNECTOR CONTACT CODE 555,556,558,559,560 DIMENSIONS

YOUR CONNECTION TO QUALITY & SERVICE

**EDAC INC** TORONTO, ONTARIO CANADA

THESE DRAWINGS AND SPECIFICATIONS ARE THE PROPERTY OF EDAC INC.,AND SHALL NOT BE REPRODUCED, OR COPIED OR USED AS THE BASIS FOR THE MANUFACTURE OR SALE OF APPARATUS WITHOUT WRITTEN PERMISSION.