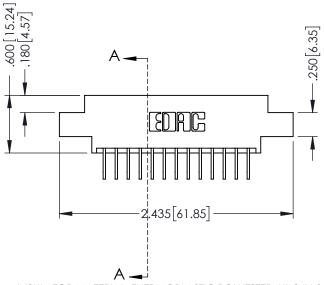

1

.330 [8.38] Slot Depth .160 [4.06] Point of Contact

-.125[3.18] .370 [9.4] 1.750 44.45 1.910 48.51 2.170 55.12

INSULATOR MATERIAL: THERMOPLASTIC POLYESTER, UL 94V-0 CONTACT MATERIAL; COPPER, NICKEL, TIN ALLOY CA-725 CONTACT PLATING: GOLD ON THE MATING AREA, TIN-LEAD ON THE CONTACT TAILS, NICKEL UNDERPLATE

346/396 SERIES CARD EDGE CONNECTOR PART NUMBER: 396-026-558-807

YOUR CONNECTION TO QUALITY & SERVICE

**EDAC INC** TORONTO, ONTARIO CANADA

THESE DRAWINGS AND SPECIFICATIONS ARE THE PROPERTY OF EDAC INC.,AND SHALL NOT BE REPRODUCED, OR COPIED OR USED AS THE BASIS FOR THE MANUFACTURE OR SALE OF APPARATUS WITHOUT WRITTEN PERMISSION.

346-ENG-MASTER

**SECTION A-A** 

ISSUE NUMBER ORIGINAL 1