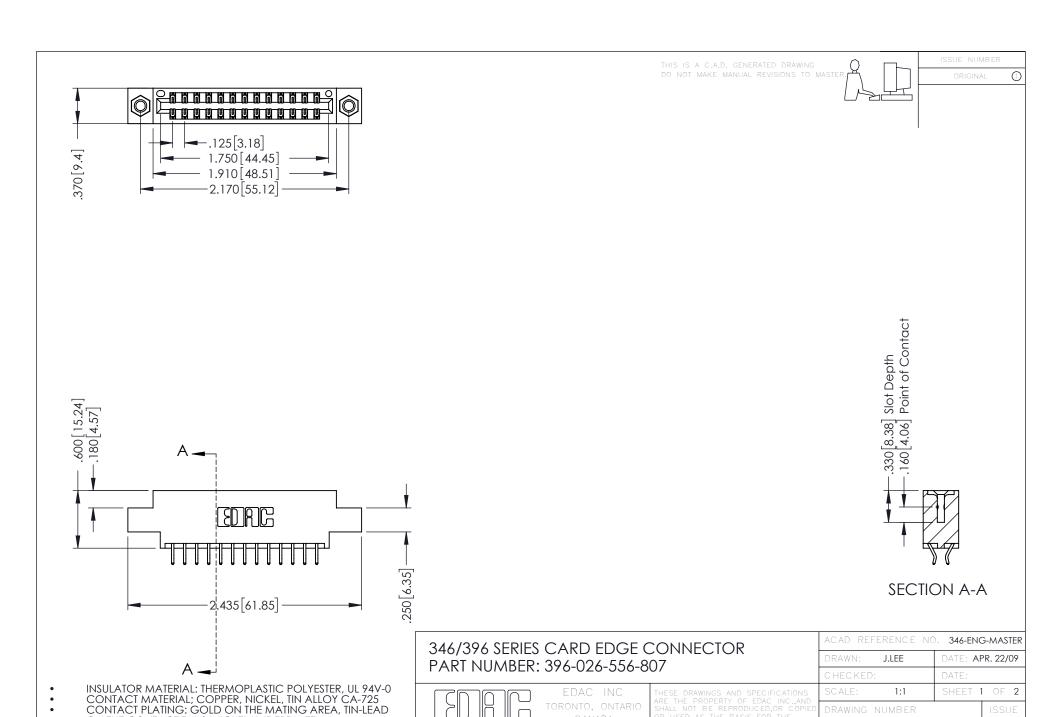

YOUR CONNECTION TO QUALITY & SERVICE

346-ENG-MASTER

ON THE CONTACT TAILS, NICKEL UNDERPLATE

**Contact Code 555** 

**Contact Code 556** 

INSULATOR MATERIAL: THERMOPLASTIC POLYESTER, UL 94V-0 CONTACT MATERIAL; COPPER, NICKEL, TIN ALLOY CA-725 CONTACT PLATING: GOLD ON THE MATING AREA, TIN-LEAD