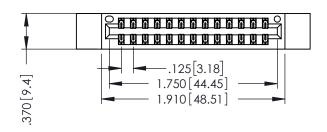

346/396 SERIES CARD EDGE CONNECTOR PART NUMBER: 396-026-556-212

YOUR CONNECTION TO QUALITY & SERVICE

**EDAC INC** TORONTO, ONTARIO CANADA

THESE DRAWINGS AND SPECIFICATIONS ARE THE PROPERTY OF EDAC INC.,AND SHALL NOT BE REPRODUCED, OR COPIED OR USED AS THE BASIS FOR THE MANUFACTURE OR SALE OF APPARATUS WITHOUT WRITTEN PERMISSION.

| ACAD REFERENCE NO. | 346-ENG-MASTER   |
|--------------------|------------------|
| DRAWN: J.LEE       | DATE: APR. 22/09 |
| CHECKED:           | DATE:            |
| SCALE: 1:1         | SHEET 1 OF 2     |
| DRAWING NUMBER     | ISSUE            |