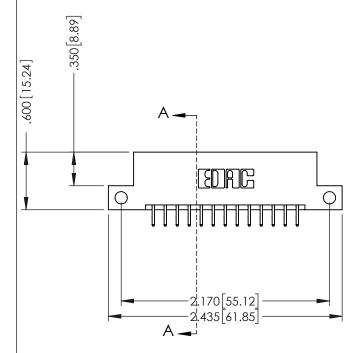

346-ENG-MASTER

**SECTION A-A** 

ISSUE NUMBER ORIGINAL 1

## 346/396 SERIES CARD EDGE CONNECTOR CONTACT CODE 555,556,558,559,560 DIMENSIONS

YOUR CONNECTION TO QUALITY & SERVICE

**EDAC INC** TORONTO, ONTARIO CANADA

THESE DRAWINGS AND SPECIFICATIONS ARE THE PROPERTY OF EDAC INC.,AND SHALL NOT BE REPRODUCED, OR COPIED OR USED AS THE BASIS FOR THE MANUFACTURE OR SALE OF APPARATUS WITHOUT WRITTEN PERMISSION.

|   | ACAD REFERENCE NO. | 346-ENG-MASTER   |
|---|--------------------|------------------|
|   | DRAWN: J.LEE       | DATE: APR. 22/09 |
| ) | CHECKED:           | DATE:            |
|   | SCALE: 1:1         | SHEET 2 OF 2     |
|   | DRAWING NUMBER     | ISSUE            |
|   | 346-ENG-MASTER     | 1                |