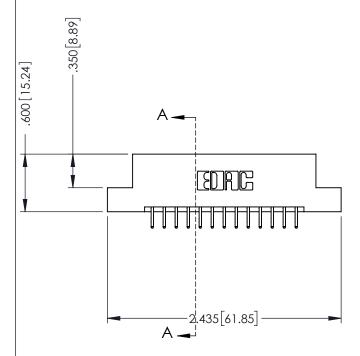

346-ENG-MASTER

**SECTION A-A** 

ISSUE NUMBER ORIGINAL 1

## 346/396 SERIES CARD EDGE CONNECTOR CONTACT CODE 555,556,558,559,560 DIMENSIONS

YOUR CONNECTION TO QUALITY & SERVICE

**EDAC INC** TORONTO, ONTARIO CANADA

THESE DRAWINGS AND SPECIFICATIONS ARE THE PROPERTY OF EDAC INC.,AND SHALL NOT BE REPRODUCED, OR COPIED OR USED AS THE BASIS FOR THE MANUFACTURE OR SALE OF APPARATUS WITHOUT WRITTEN PERMISSION.

|   | ACAD REFERENCE NO. | 346-ENG-MASTER   |
|---|--------------------|------------------|
|   | DRAWN: J.LEE       | DATE: APR. 22/09 |
| • | CHECKED:           | DATE:            |
|   | SCALE: 1:1         | SHEET 2 OF 2     |
|   | DRAWING NUMBER     | ISSUE            |
|   | 346-ENG-MASTER     | 1                |