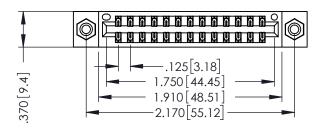

THIS IS A C.A.D. GENERATED DRAWING DO NOT MAKE MANUAL REVISIONS TO MASTER.

ISSUE NUMBER

ORIGINAL

1

INSULATOR MATERIAL: THERMOPLASTIC POLYESTER, UL 94V-0 CONTACT MATERIAL; COPPER, NICKEL, TIN ALLOY CA-725 CONTACT PLATING: GOLD ON THE MATING AREA, TIN-LEAD

ON THE CONTACT TAILS, NICKEL UNDERPLATE

346/396 SERIES CARD EDGE CONNECTOR PART NUMBER: 396-026-556-208

YOUR CONNECTION TO QUALITY & SERVICE

**EDAC INC** TORONTO, ONTARIO CANADA

THESE DRAWINGS AND SPECIFICATIONS ARE THE PROPERTY OF EDAC INC.,AND SHALL NOT BE REPRODUCED, OR COPIED OR USED AS THE BASIS FOR THE MANUFACTURE OR SALE OF APPARATUS WITHOUT WRITTEN PERMISSION.

| ACAD REFERENCE NO. | 346-ENG-MASTER   |
|--------------------|------------------|
| DRAWN: J.LEE       | DATE: APR. 22/09 |
| CHECKED:           | DATE:            |
| SCALE: 1:1         | SHEET 1 OF 2     |
| DRAWING NUMBER     | ISSUE            |