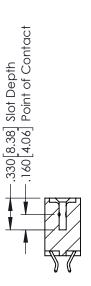

## **Contact Code 555**

## **Contact Code 556**

INSULATOR MATERIAL: THERMOPLASTIC POLYESTER, UL 94V-0 CONTACT MATERIAL; COPPER, NICKEL, TIN ALLOY CA-725 CONTACT PLATING: GOLD ON THE MATING AREA, TIN-LEAD

ON THE CONTACT TAILS, NICKEL UNDERPLATE