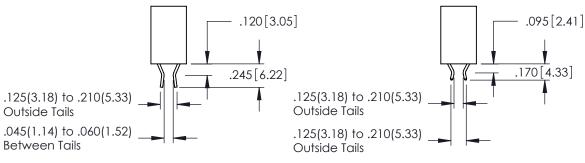

YOUR CONNECTION TO QUALITY & SERVICE

**Contact Code 555** 

**Contact Code 556** 

INSULATOR MATERIAL: THERMOPLASTIC POLYESTER, UL 94V-0 CONTACT MATERIAL; COPPER, NICKEL, TIN ALLOY CA-725 CONTACT PLATING: GOLD ON THE MATING AREA, TIN-LEAD

ON THE CONTACT TAILS, NICKEL UNDERPLATE

## 346/396 SERIES CARD EDGE CONNECTOR CONTACT CODE 555,556,558,559,560 DIMENSIONS

YOUR CONNECTION TO QUALITY & SERVICE

|   | ACAD REFERENCE NO. 346-ENG-MASTER |                  |
|---|-----------------------------------|------------------|
|   | DRAWN: J.LEE                      | DATE: APR. 22/09 |
|   | CHECKED:                          | DATE:            |
|   | SCALE: 1:1                        | SHEET 2 OF 2     |
| D | DRAWING NUMBER                    | ISSUE            |