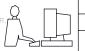

YOUR CONNECTION TO QUALITY & SERVICE

**Contact Code 555** 

**Contact Code 556** 

INSULATOR MATERIAL: THERMOPLASTIC POLYESTER, UL 94V-0 CONTACT MATERIAL; COPPER, NICKEL, TIN ALLOY CA-725 CONTACT PLATING: GOLD ON THE MATING AREA, TIN-LEAD

ON THE CONTACT TAILS, NICKEL UNDERPLATE

## 346/396 SERIES CARD EDGE CONNECTOR CONTACT CODE 555,556,558,559,560 DIMENSIONS

YOUR CONNECTION TO QUALITY & SERVICE

|   | ACAD REFERENCE NO. 346-ENG-MASTER |                  |
|---|-----------------------------------|------------------|
|   | DRAWN: J.LEE                      | DATE: APR. 22/09 |
|   | CHECKED:                          | DATE:            |
|   | SCALE: 1:1                        | SHEET 2 OF 2     |
| D | DRAWING NUMBER                    | ISSUE            |