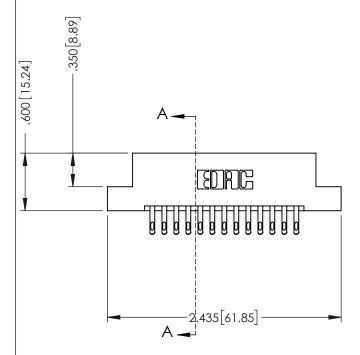

## 346/396 SERIES CARD EDGE CONNECTOR CONTACT CODE 555,556,558,559,560 DIMENSIONS

YOUR CONNECTION TO QUALITY & SERVICE

**EDAC INC** TORONTO, ONTARIO CANADA

THESE DRAWINGS AND SPECIFICATIONS ARE THE PROPERTY OF EDAC INC.,AND SHALL NOT BE REPRODUCED, OR COPIED OR USED AS THE BASIS FOR THE MANUFACTURE OR SALE OF APPARATUS WITHOUT WRITTEN PERMISSION.

## **Contact Code 555**

## **Contact Code 556**

INSULATOR MATERIAL: THERMOPLASTIC POLYESTER, UL 94V-0 CONTACT MATERIAL; COPPER, NICKEL, TIN ALLOY CA-725 CONTACT PLATING: GOLD ON THE MATING AREA, TIN-LEAD

ON THE CONTACT TAILS, NICKEL UNDERPLATE